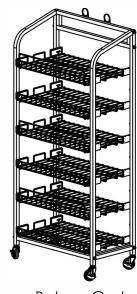

## Parts List:

- Right Side Frame (x1)
- Left Side Frame (x1)
- Top Frame Support (x1)
- Bottom Frame Support (x1)
- Wire Shelves (x6)
- Small Sign Holder (x1)
- Large Sign Holder (x1)
- Casters (x4)

Bakery Cart w/ Small Sign