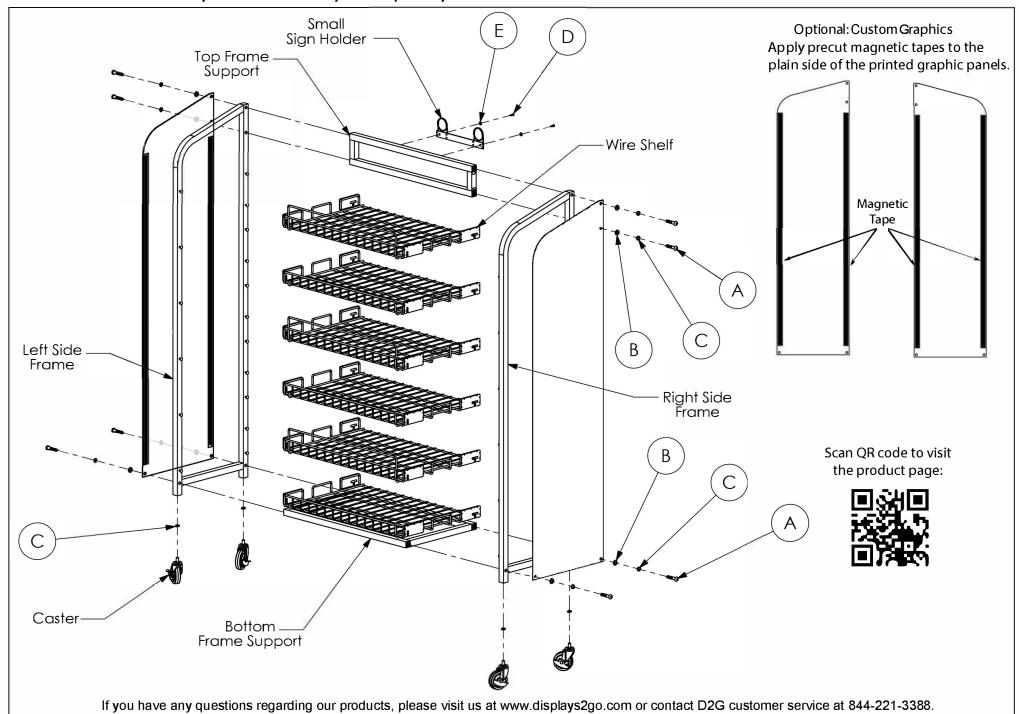

## Parts List:

- Right Side Frame (x1)
- Left Side Frame (x1)
- Top Frame Support (x1)
- Bottom Frame Support (x1)
- Wire Shelves (x6)
- Small Sign Holder (x1)
- Large Sign Holder (x1)
- Casters (x4)

Bakery Cart w/ Small Sign

## Hardware:

Each unit should be supplied with (1) Phillips screwdriver, (1) hex key, and the following hardware below. The letter above each piece of hardware is referenced on the assembly diagram of Sheet 2.

## 6-Shelf Bakery Cart Tray Display Instructions