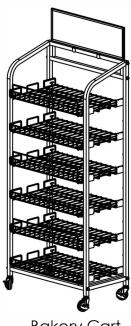

Ver. 10/19

## Parts List:

- Right Side Frame (x1)
- Left Side Frame (x1)
- Top Frame Support (x1)
- Bottom Frame Support (x1)
- Wire Shelves (x6)
- Small Sign Holder (x1)
- Large Sign Holder (x1)
- Casters (x4)



Bakery Cart w/ Small Sign



Bakery Cart w/ Large Sign

## Hardware:

Each unit should be supplied with (1) Phillips screwdriver, (1) hex key, and the following hardware below. The letter above each piece of hardware is referenced on the assembly diagram of Sheet 2.



Socket Cap Bolt (x8)





M10 Flat Washer (x8)





Spring Lock Washer (x12)





Pan Head Tapping Screw (x2)





M4 Flat Washer (x2)

## 6-Shelf Bakery Cart Tray Display Instructions