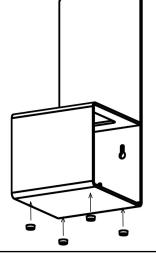

## **Countertop Option:**

Use 4 clear rubber pads on the bottom of the bottom surface of the dispenser. Place dispenser on flat surface and place santizer dispenser into holder.

Scan QR code to visit the product page: