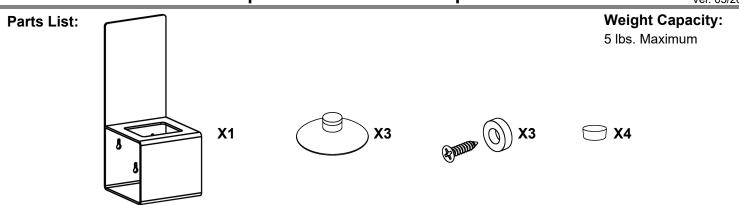

## Attach the dispenser to a vertical surface that is smooth, flat and clean.

- a. Insert the screw with spacer into the center of the suction cup, as shown below. Do this for all suction cups.
- b. Attach the 3 suction cups to the backside of the dispenser holder.
- c. Clean the desired surface and let it dry thoroughly. Press the dispenser firmly onto the surface and be sure it's attached securely.
- d. Place your santizer bottle into the dispenser.

## **Wall Mounting Option:**

Use 3 holes on the backside of bracket for wall mounting. Hardware not included.

## **Countertop Option:**

Use 4 clear rubber pads on the bottom of the bottom surface of the dispenser. Place dispenser on flat surface and place santizer dispenser into holder.

Scan QR code to visit the product page: