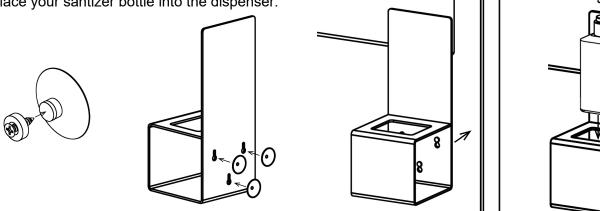

## Attach the dispenser to a vertical surface that is smooth, flat and clean.

- a. Insert the screw with spacer into the center of the suction cup, as shown below. Do this for all suction cups.
- b. Attach the 3 suction cups to the backside of the dispenser holder.
- c. Clean the desired surface and let it dry thoroughly. Press the dispenser firmly onto the surface and be sure it's attached securely.
- d. Place your santizer bottle into the dispenser.