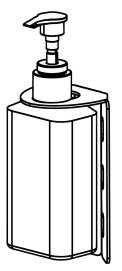

## 2. Fix the sanitizer dispenser onto the bracket.

- a. Unscrew dispenser cap from the bottle.
- b. From the underside of the bracket push the neck of the bottle through the opening.
- c. From the top side of the bracket insert the dispenser cap into the bottle and screw down to lock in place.