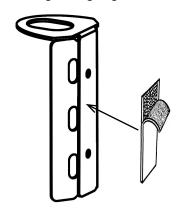

## 1. Attach the bracket to the side edge of the digital signage device.

- a. Peel the release film from the hook side (hook and loop fastener) and attach to the back side of the bracket.
- b. Peel the release film from the loop side (hook and loop fastener) and attach to the desired height of the side edge of the digital signage device.