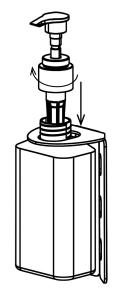

## 2. Fix the sanitizer dispenser onto the bracket.

- a. Unscrew dispenser cap from the bottle.
- b. From the underside of the bracket push the neck of the bottle through the opening.
- c. From the top side of the bracket insert the dispenser cap into the bottle and screw down to lock in place.