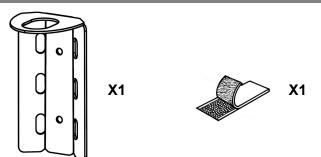

**Parts List:** 



**Weight Capacity:** 

5 lbs. Maximum

## 1. Attach the bracket to the side edge of the digital signage device.

- a. Peel the release film from the hook side (hook and loop fastener) and attach to the back side of the bracket.
- b. Peel the release film from the loop side (hook and loop fastener) and attach to the desired height of the side edge of the digital signage device.





Wall Mounting Option: Use 2 holes in backside of bracket for wall mounting. Hardware not included.

## 2. Fix the sanitizer dispenser onto the bracket.

- a. Unscrew dispenser cap from the bottle.
- b. From the underside of the bracket push the neck of the bottle through the opening.
- c. From the top side of the bracket insert the dispenser cap into the bottle and screw down to lock in place.







Scan QR c