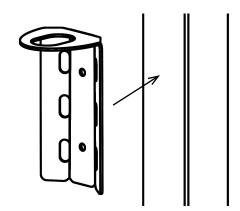

## 1. Attach the bracket to the side edge of the digital signage device.

- a. Peel the release film from the hook side (hook and loop fastener) and attach to the back side of the bracket.
- b. Peel the release film from the loop side (hook and loop fastener) and attach to the desired height of the side edge of the digital signage device.

Wall Mounting Option: Use 2 holes in backside of bracket for wall mounting. Hardware not included.