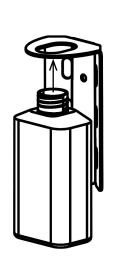

## 2. Fix the sanitizer dispenser onto the bracket.

- a. Unscrew dispenser cap from the bottle.
- b. From the underside of the bracket push the neck of the bottle through the opening.
- c. From the top side of the bracket insert the dispenser cap into the bottle and screw down to lock in place.