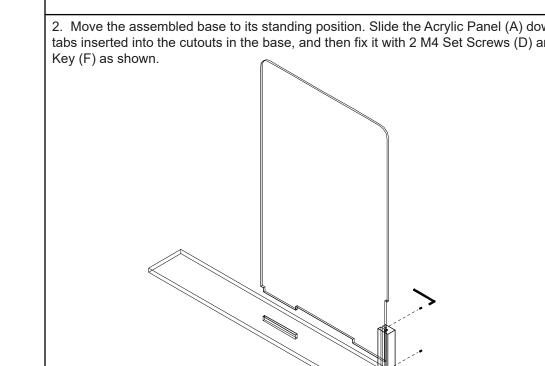

1

1

with the base.

2. Move the assembled base to its standing position. Slide the Acrylic Panel (A) down with tabs inserted into the cutouts in the base, and then fix it with 2 M4 Set Screws (D) and Allen