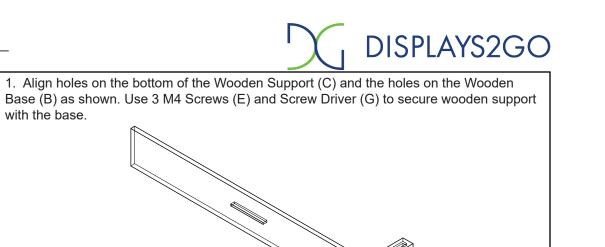

1

1

with the base.

2. Move the assembled base to its standing position. Slide the Acrylic Panel (A) down with tabs inserted into the cutouts in the base, and then fix it with 2 M4 Set Screws (D) and Allen