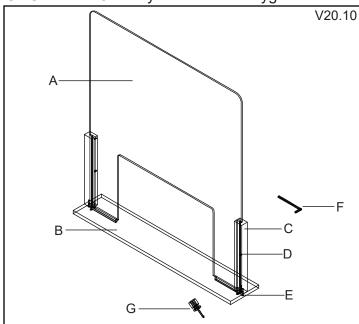

## SMSDAWBLO - Acrylic and Wood Hygiene Barrier with Opening

| Parts List:                        | Qty: |
|------------------------------------|------|
| A. Acrylic Panel                   | 1    |
| B. Wooden Base                     | 1    |
| C. Wooden Support                  | 1    |
| D. M4 Screw (Hex Socket Set Screw) | 4    |
| E. M4 Screw                        | 6    |
| F. Allen Key                       | 1    |
| G. Screw Driver                    | 1    |