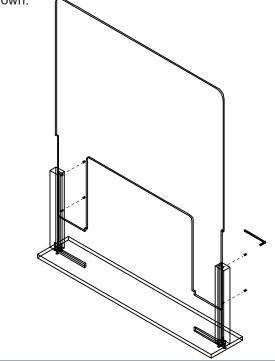

2. Move the assembled base to its standing position. Slide the Acrylic Panel (A) down with the bottom inserted into the cutouts in the base, and then fix it with 2 M4 Set Screws (D) and Allen Key (F) as shown.