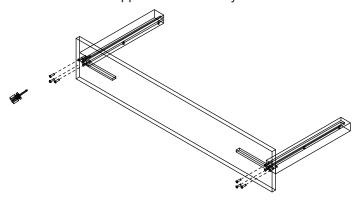

Scan QR code to visit the product page:

1. Attach 1 Wooden Support (C) to Wooden Base (B) with holes aligned as shown. Use 3 M4 Screws (E) and Screw Driver (G) to secure wooden support with the base. Assemble the other wooden support the same way.