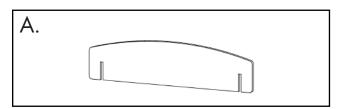

## PART QUANTITY

| A. | Header           | 2 |
|----|------------------|---|
|    | Solid Panel      |   |
| C. | Perforated Panel | 4 |
| D. | Base             | 1 |

Scan QR code to visit product page

If you have any questions regarding our products, please visit us at www.displays2go.com or contact Displays2go customer service at 844-221-3388.