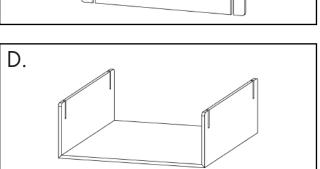

## PART QUANTITY

| A. | Header           | 2 |
|----|------------------|---|
|    | Solid Panel      |   |
| C. | Perforated Panel | 4 |
| D. | Base             | 1 |

Scan QR code to visit product page

If you have any questions regarding our products, please visit us at www.displays2go.com or contact Displays2go customer service at 844-221-3388.