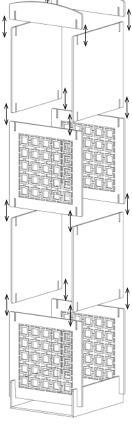

1. Interlock two perforated panels with the base. Connect the remaining

panels in sequence as shown.

2. Make sure all the panels are securely interlocked. The assembly is finished.

**CONTACT INFORMATION:** 