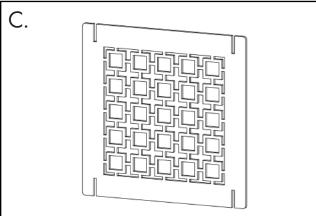

## PART QUANTITY

| A. | Header           | 2 |
|----|------------------|---|
|    | Solid Panel      |   |
| C. | Perforated Panel | 4 |
| D. | Base             | 1 |

Scan QR code to visit product page

If you have any questions regarding our products, please visit us at www.displays2go.com or contact Displays2go customer service at 844-221-3388.