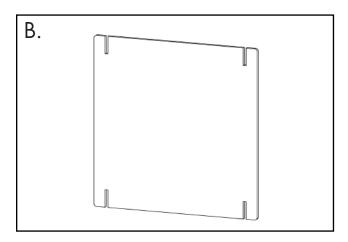

## PART QUANTITY

| A. | Header           | 2 |
|----|------------------|---|
|    | Solid Panel      |   |
| C. | Perforated Panel | 4 |
| D. | Base             | 1 |

Scan QR code to visit product page

If you have any questions regarding our products, please visit us at www.displays2go.com or contact Displays2go customer service at 844-221-3388.