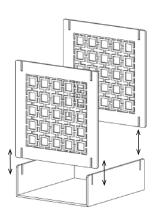

1. Interlock two perforated panels with the base. Connect the remaining

panels in sequence as shown.

2. Make sure all the panels are securely interlocked. The assembly is finished.

**CONTACT INFORMATION:** 