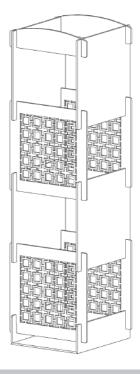

1. Interlock two perforated panels with the base. Connect the remaining

panels in sequence as shown.

2. Make sure all the panels are securely interlocked. The assembly is finished.

**CONTACT INFORMATION:** 