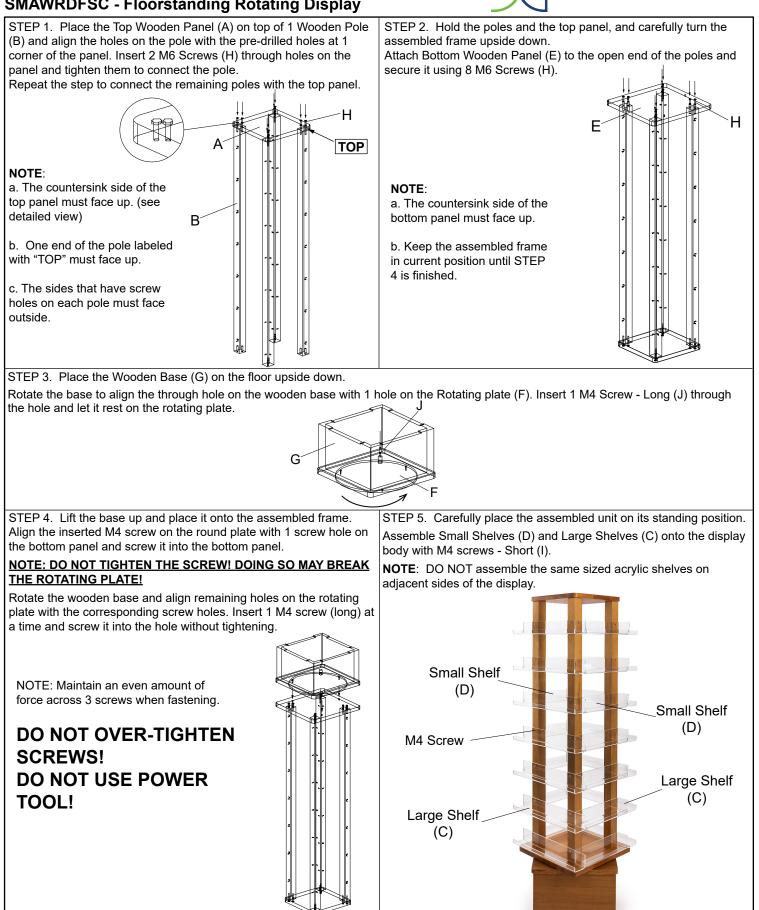

## ASSEMBLY INSTRUCTIONS SMAWRDFSC - Floorstanding Rotating Display

| PARTS LIST: Qty. V                                                                       | 20.09  |
|------------------------------------------------------------------------------------------|--------|
|                                                                                          | 20.09  |
| A. Wooden Panel - Top 1                                                                  |        |
|                                                                                          |        |
|                                                                                          |        |
| C. Acrylic Shelf - Large 14                                                              |        |
| D. Acrylic Shelf - Small 14                                                              |        |
| E. Wooden Panel - Bottom 1                                                               |        |
| F. Rotating Plate (mounted on G) 1                                                       |        |
| G. Wooden Base 1                                                                         |        |
|                                                                                          |        |
| HARDWARE:                                                                                |        |
| H. M6 Screw 16                                                                           |        |
| I. M4 Screw - Short 56                                                                   |        |
| J. M4 Screw - Long 3                                                                     |        |
| 5. M4 Screw - Long 5                                                                     |        |
| Please read these instructions carefully before assembling the product.                  |        |
|                                                                                          |        |
| H. M6 Screw                                                                              |        |
| A. Top Wooden Panel                                                                      |        |
|                                                                                          |        |
|                                                                                          |        |
|                                                                                          |        |
|                                                                                          |        |
| B. Wooden Pole I. M4 Screw - Short                                                       |        |
|                                                                                          |        |
|                                                                                          |        |
|                                                                                          |        |
|                                                                                          |        |
|                                                                                          |        |
| C. Acrylic Shelves - Large                                                               |        |
|                                                                                          |        |
|                                                                                          |        |
|                                                                                          |        |
| D. Acrulic Shelver, Smell (9)                                                            |        |
| D. Acrylic Shelves - Small (8)                                                           |        |
|                                                                                          |        |
|                                                                                          |        |
|                                                                                          |        |
|                                                                                          |        |
|                                                                                          |        |
|                                                                                          |        |
|                                                                                          |        |
|                                                                                          |        |
| E. Wooden Plate - Bottom                                                                 |        |
|                                                                                          |        |
| J. M4 Screw - Long (3                                                                    | 3)     |
|                                                                                          | - /    |
| F. Rotating Plate                                                                        |        |
|                                                                                          |        |
| G. Wooden Base                                                                           |        |
|                                                                                          |        |
| 2 people are re                                                                          | quired |
| If you have any questions regarding our products, please visit us at www.displays2go.com |        |
| or contact D2G customer service 844-221-3388.                                            |        |

## ASSEMBLY INSTRUCTIONS SMAWRDFSC - Floorstanding Rotating Display