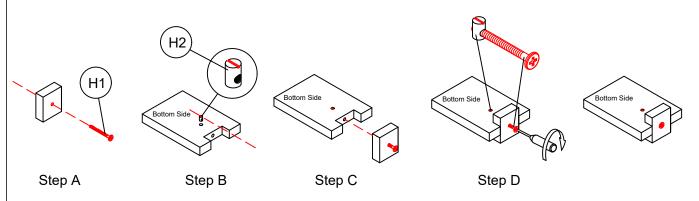

How to join 2 panels with Bolt and Barrel Nut:

- (a) Insert Bolt [H1] through the pre-drilled hole on a vertical panel.
- (b) Insert Barrel Nut [H2] into the hole on the bottom side hole of a horizontal panel.
- Tips: Use flat screwdriver to rotate the barrel nut and align the through hole with the direction of the bolt.
- (c) Insert the bolt into the hole on the side of the horizontal panel and catch the barrel nut.
- (d) Use a phillips screwdriver to turn the bolt clockwise to fix the horizontal panel with the vertical panel. Do not over tighten.