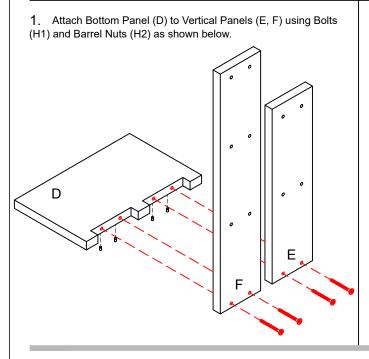

## ASSEMBLY INSTRUCTIONS

SMSTSDWHT - Small Tiered Shelving Display

| PARTS |                |       |    | HARDWARE             |                                                                                                                                                                                                                                                                                                                                                                                                                                                                                                                                                                                                                                                                                                                                                                                                                                                                                                                                                                                                                                                                                                                                                                                                                                                                                                                                                                                                                                                                                                                                                                                                                                                                                                                                                                                                                                                                                                                                                                                                                                                                                                                                |    |                     |          |  |
|-------|----------------|-------|----|----------------------|--------------------------------------------------------------------------------------------------------------------------------------------------------------------------------------------------------------------------------------------------------------------------------------------------------------------------------------------------------------------------------------------------------------------------------------------------------------------------------------------------------------------------------------------------------------------------------------------------------------------------------------------------------------------------------------------------------------------------------------------------------------------------------------------------------------------------------------------------------------------------------------------------------------------------------------------------------------------------------------------------------------------------------------------------------------------------------------------------------------------------------------------------------------------------------------------------------------------------------------------------------------------------------------------------------------------------------------------------------------------------------------------------------------------------------------------------------------------------------------------------------------------------------------------------------------------------------------------------------------------------------------------------------------------------------------------------------------------------------------------------------------------------------------------------------------------------------------------------------------------------------------------------------------------------------------------------------------------------------------------------------------------------------------------------------------------------------------------------------------------------------|----|---------------------|----------|--|
| А     | Top Panel      | 1 pc  | H1 | Bolt                 | Contraction of the second                                                                                                                                                                                                                                                                                                                                                                                                                                                                                                                                                                                                                                                                                                                                                                                                                                                                                                                                                                                                                                                                                                                                                                                                                                                                                                                                                                                                                                                                                                                                                                                                                                                                                                                                                                                                                                                                                                                                                                                                                                                                                                      | НЗ | Angle Bracket       |          |  |
| B,C   | Shelf          | 2 pcs |    | 14 pcs               | No. of the second secon |    | 2 pcs               | <b>e</b> |  |
| D     | Bottom Panel   | 1 pc  | H2 | Barrel Nut<br>14 pcs |                                                                                                                                                                                                                                                                                                                                                                                                                                                                                                                                                                                                                                                                                                                                                                                                                                                                                                                                                                                                                                                                                                                                                                                                                                                                                                                                                                                                                                                                                                                                                                                                                                                                                                                                                                                                                                                                                                                                                                                                                                                                                                                                | H4 | Wood Screw<br>6 pcs | Ĵ        |  |
| E,F   | Vertical Panel | 2 pcs |    |                      |                                                                                                                                                                                                                                                                                                                                                                                                                                                                                                                                                                                                                                                                                                                                                                                                                                                                                                                                                                                                                                                                                                                                                                                                                                                                                                                                                                                                                                                                                                                                                                                                                                                                                                                                                                                                                                                                                                                                                                                                                                                                                                                                |    |                     |          |  |