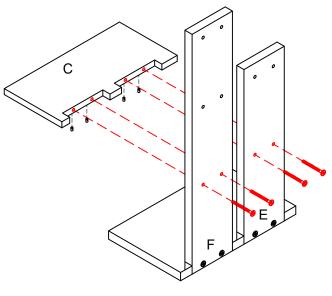

2. Attach Shelf (C) to Vertical Panels (E, F) using Bolts (H1) and Barrel Nuts (H2).

V20.08