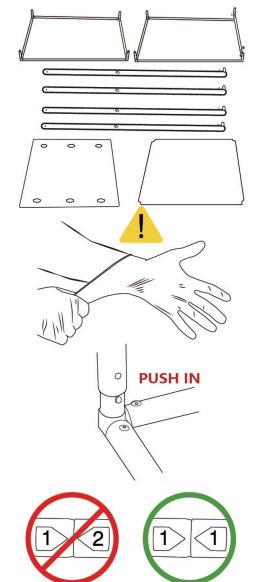

## EZ Tube Magnetic Counters

SKU: EZMAGSCTRGR EZMAGDCTRGR

O PUSH IN

NOTE: MAKE SURE SHELF BRACKETS ARE FACING INSIDE THE AREA OF THE BASE

Important please read!: This instruction sheet is your guide to assemble. Different sizes may differ in the number of poles used but thebasic number to number assembly is the same.