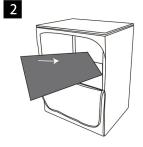

## EZ Tube Magnetic Counters

SKU: EZMAGSCTRGR EZMAGDCTRGR

O PUSH IN

NOTE: MAKE SURE SHELF BRACKETS ARE FACING INSIDE THE AREA OF THE BASE







Important please read!: This instruction sheet is your guide to assemble. Different sizes may differ in the number of poles used but thebasic number to number assembly is the same.

## Attaching Graphic Single Counter









4

## **Attaching Graphic** Double Counter



If you have any questions regarding our products, please visit us at www.displays2go.com or contact D2G customer service at 844-221-3388.

**CAUTION:** 

PLEASE READ THE INSTRUCTIONS BEFORE INSTALLING PRODUCT