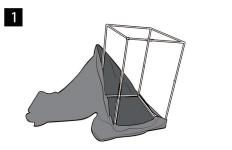

## EZ Tube Magnetic Counters

SKU: EZMAGSCTRGR EZMAGDCTRGR

O PUSH IN

NOTE: MAKE SURE SHELF BRACKETS ARE FACING INSIDE THE AREA OF THE BASE







Important please read!: This instruction sheet is your guide to assemble. Different sizes may differ in the number of poles used but thebasic number to number assembly is the same.

## Attaching Graphic Single Counter









4

## **Attaching Graphic** Double Counter



If you have any questions regarding our products, please visit us at www.displays2go.com or contact D2G customer service at 844-221-3388.

**CAUTION:** 

PLEASE READ THE INSTRUCTIONS BEFORE INSTALLING PRODUCT