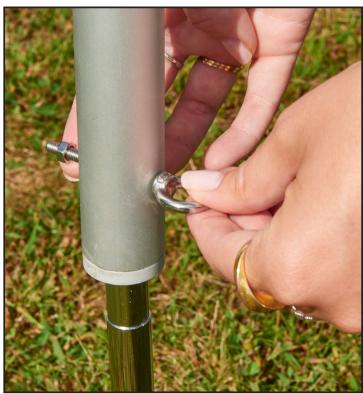

NOTE: Product sizes may vary depending on model ordered. Basic number-tonumber assembly instructions are the same for all models.

2. Once frame is fully assembled, stake frame into the ground. Drive stake into ground, then slide frame poles in. Attach these pieces together using the eye bolts.