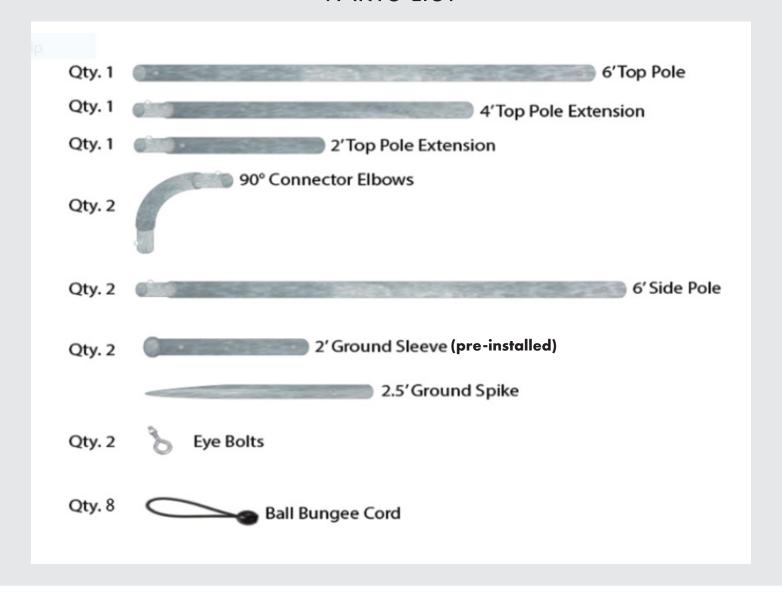

## IN-GROUND BANNER FRAME,

## **PARTS LIST**

Scan QR code to visit product page

NOTE: Wearing gloves is recommended to prevent degradation of product's appearance (smudging, scratches, etc.). Gloves are provided.

1. Assemble frame by matching numbered poles together. Snap poles together by pressing down on pin, then sliding pole into matching side, as pictured.