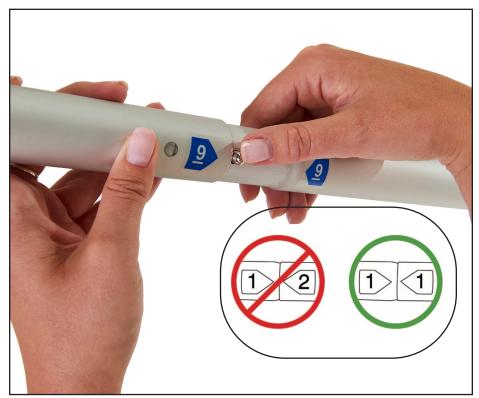

## **PARTS LIST**

Scan QR code to visit product page

NOTE: Wearing gloves is recommended to prevent degradation of product's appearance (smudging, scratches, etc.). Gloves are provided.

1. Assemble frame by matching numbered poles together. Snap poles together by pressing down on pin, then sliding pole into matching side, as pictured.