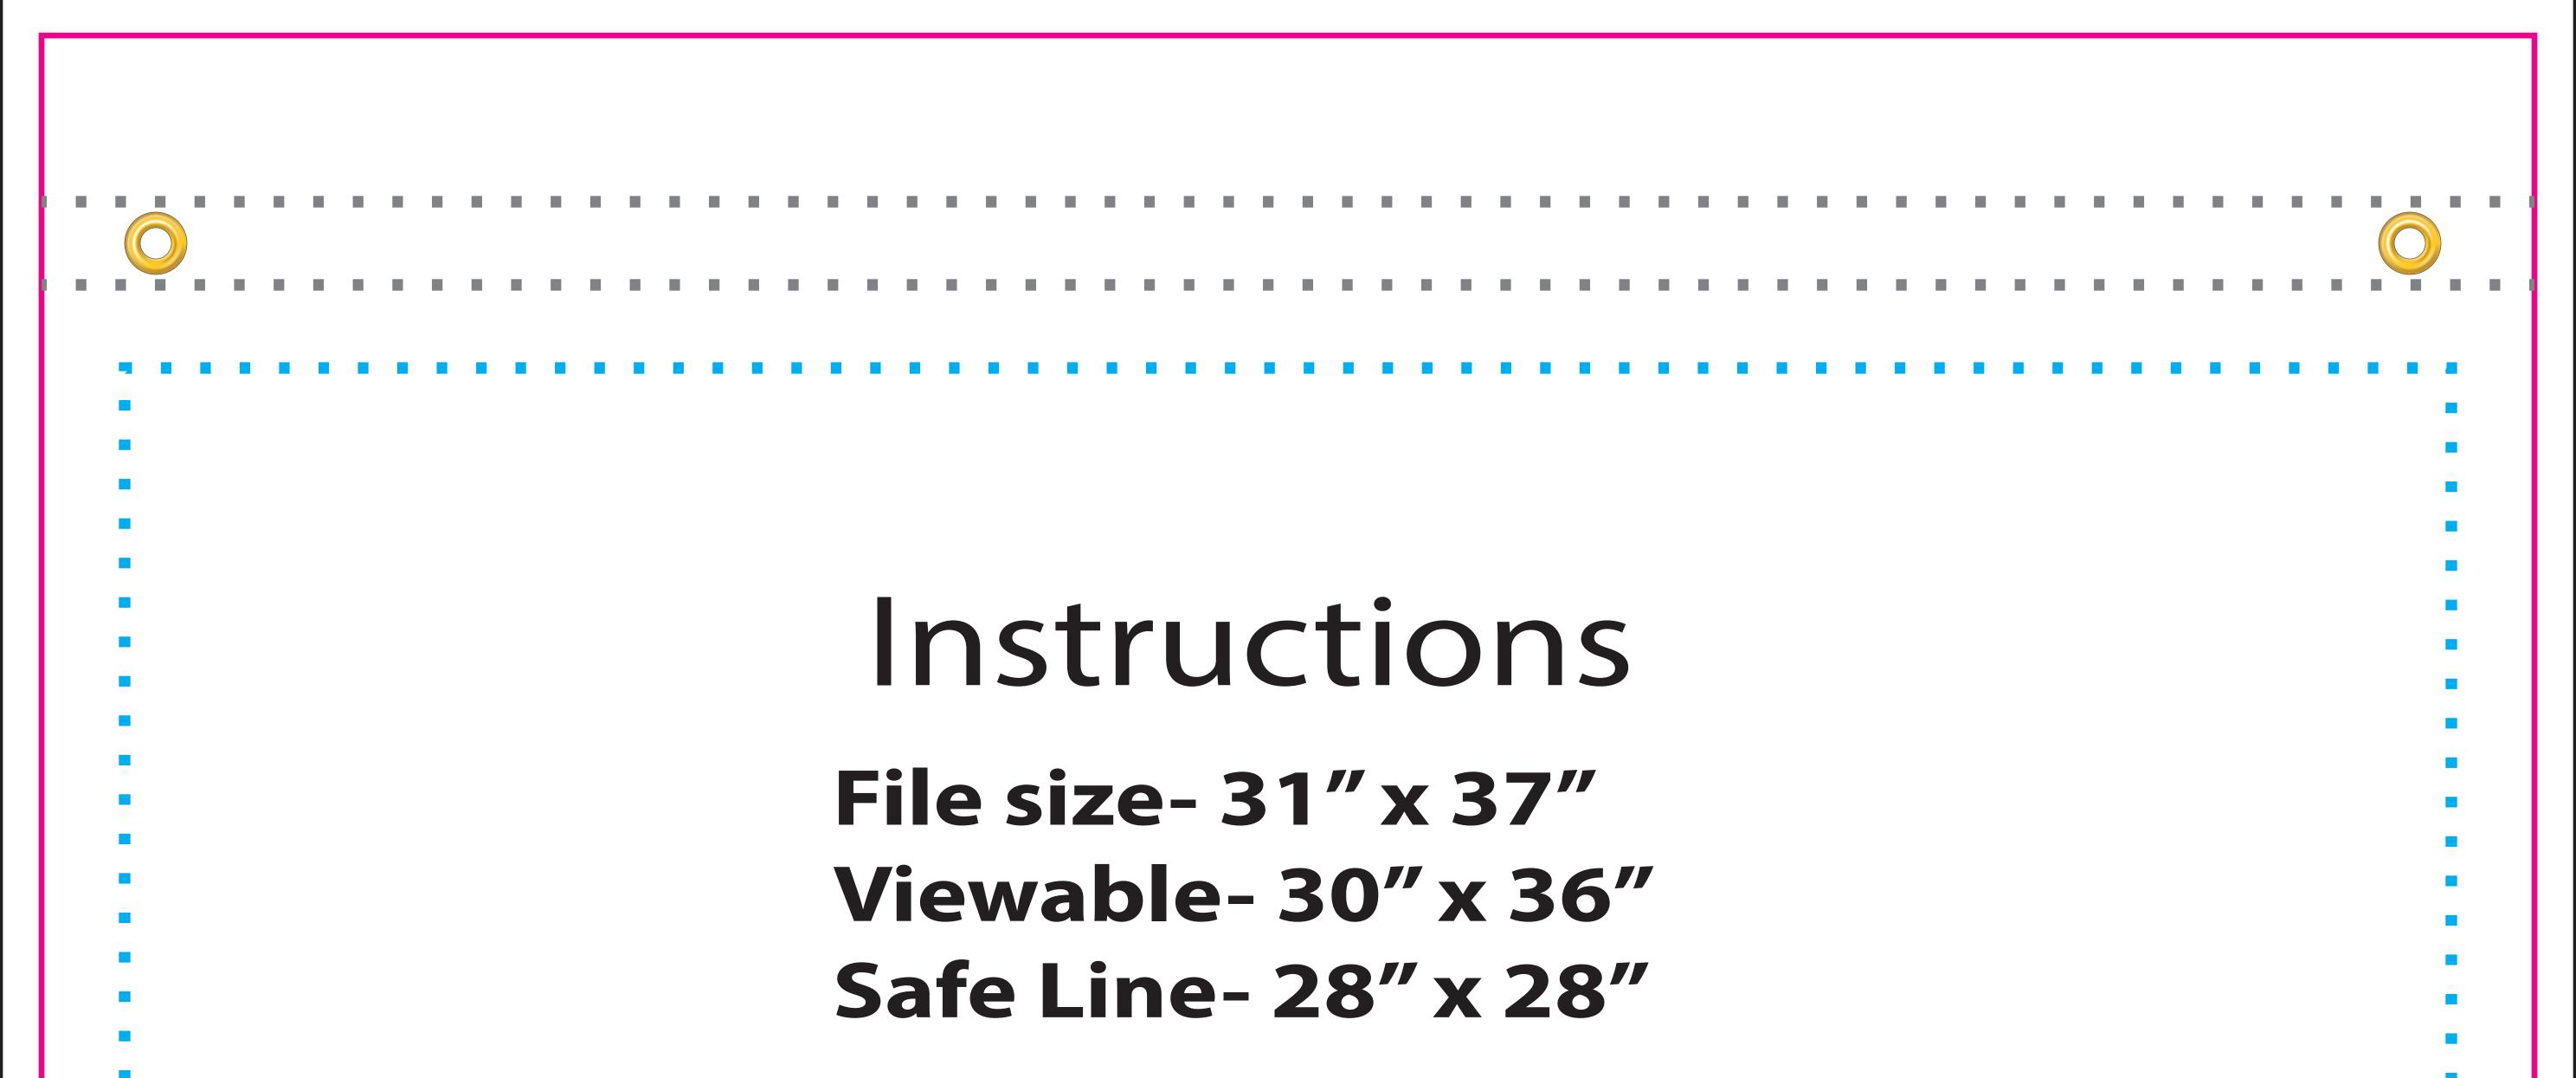

## Bleed Line

Art elements must extend to this line to account for slight inaccuracies when trimming

## Trim Line

Any text/logo/images past this line will be trimmed off

Safety Line Important text/logos should not extend past this line

• File color mode must be CMYK

- All text must be outlined (type Menu -> Create Outlines)
- Embed or include linked images in separate folder

| <ul> <li>Resolution must be 150 ppi at full size</li> <li>Make sure to turn off or delete all other layers on<br/>finished artwork before sending and make sure artwork</li> </ul> |  |
|------------------------------------------------------------------------------------------------------------------------------------------------------------------------------------|--|
|                                                                                                                                                                                    |  |
| is a flatten file (if using Photoshop).                                                                                                                                            |  |
| ***************************************                                                                                                                                            |  |
|                                                                                                                                                                                    |  |