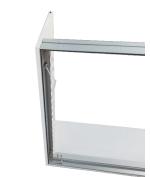

> Sides

Top

Base

Hole for cord

3. Beginning with the base, insert wood pieces into metal rods on the body. Slide the one side in next. To finish the box, slide the top piece most of the way in, then fit the second side piece against it to form final corner.