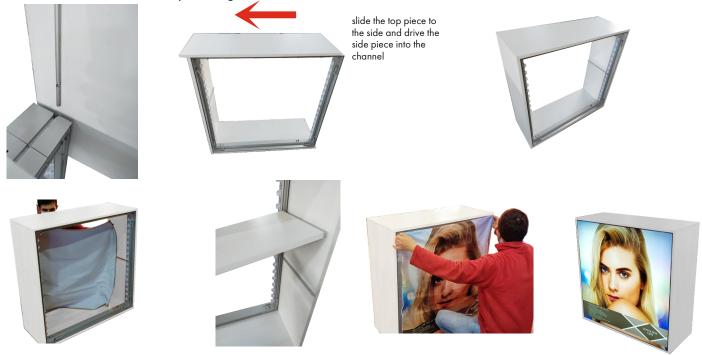

> Sides

Top

Base

Hole for cord

3. Beginning with the base, insert wood pieces into metal rods on the body. Slide the one side in next. To finish the box, slide the top piece most of the way in, then fit the second side piece against it to form final corner.

4. Install the light-reflecting fabric from the back side of the product.

5. Insert the shelf into the slot inside the table.

6. Install the printed fabric to the front face and plug in the cable.