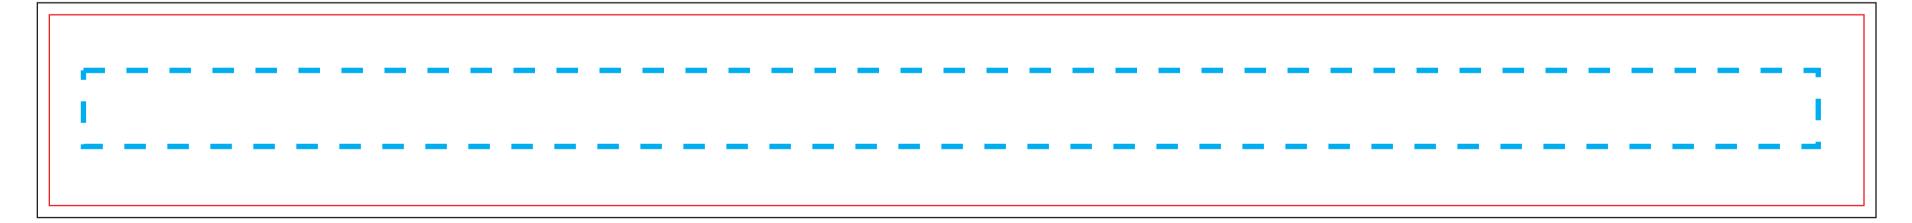

# Instructions

File size: Top shelf 18.57" x 1.75"
Middle shelf 18.58" x 1.75"
Bottom shelf 18.9"w x 1.75"

### Bleed Line

Art elements must extend to this line to account for slight inaccuracies when trimming

#### Trim Line

Any text/logo/images past this line will be trimmed off

### Safety Line

Important text/logos should not extend past this line

- File color mode must be CMYK
- All text must be outlined (type Menu -> Create Outlines)
- Embed or include linked images in separate folder
- If Pantone color matching in required, specify the colors in the artwork
- Resolution must be 150 ppi at full size
- Make sure to turn off or delete all other layers on finished artwork before sending and make sure artwork is a flatten file (if using Photoshop).

## **Bottom Shelf**