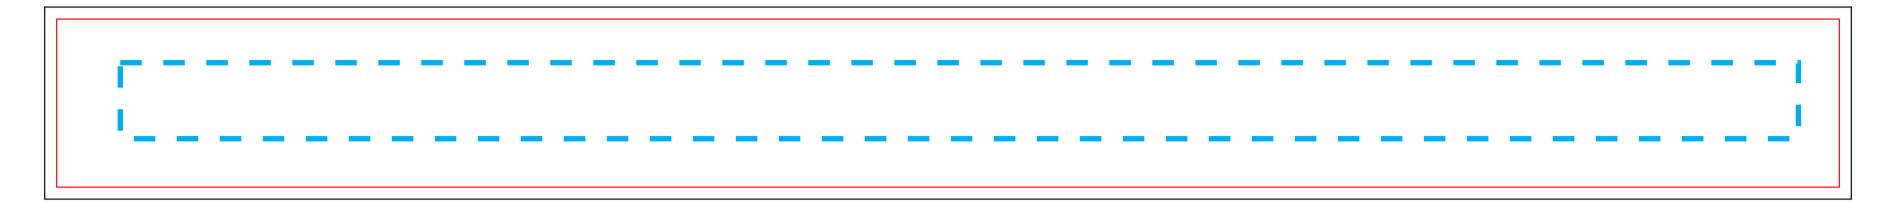

# Instructions

File size: Top shelf 18.57" x 1.75"
Middle shelf 18.58" x 1.75"
Bottom shelf 18.9"w x 1.75"

### Bleed Line

Art elements must extend to this line to account for slight inaccuracies when trimming

#### Trim Line

Any text/logo/images past this line will be trimmed off

### Safety Line

Important text/logos should not extend past this line

- File color mode must be CMYK
- All text must be outlined (type Menu -> Create Outlines)
- Embed or include linked images in separate folder
- If Pantone color matching in required, specify the colors in the artwork
- Resolution must be 150 ppi at full size
- Make sure to turn off or delete all other layers on finished artwork before sending and make sure artwork is a flatten file (if using Photoshop).

# **Top Shelf**