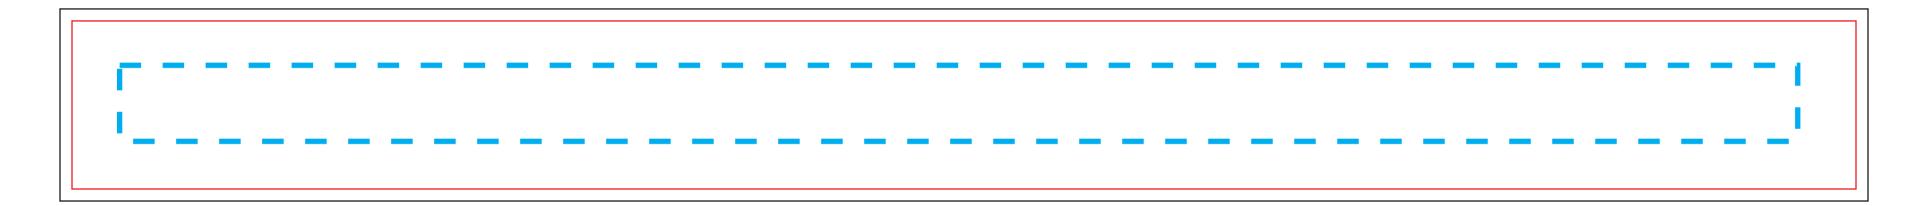

# Instructions

File size: Top shelf 18.57" x 1.75"
Middle shelf 18.58" x 1.75"
Bottom shelf 18.9"w x 1.75"

### Bleed Line

Art elements must extend to this line to account for slight inaccuracies when trimming

#### Trim Line

Any text/logo/images past this line will be trimmed off

### Safety Line

Important text/logos should not extend past this line

- File color mode must be CMYK
- All text must be outlined (type Menu -> Create Outlines)
- Embed or include linked images in separate folder
- If Pantone color matching in required, specify the colors in the artwork
- Resolution must be 150 ppi at full size
- Make sure to turn off or delete all other layers on finished artwork before sending and make sure artwork is a flatten file (if using Photoshop).

## Middle Shelf