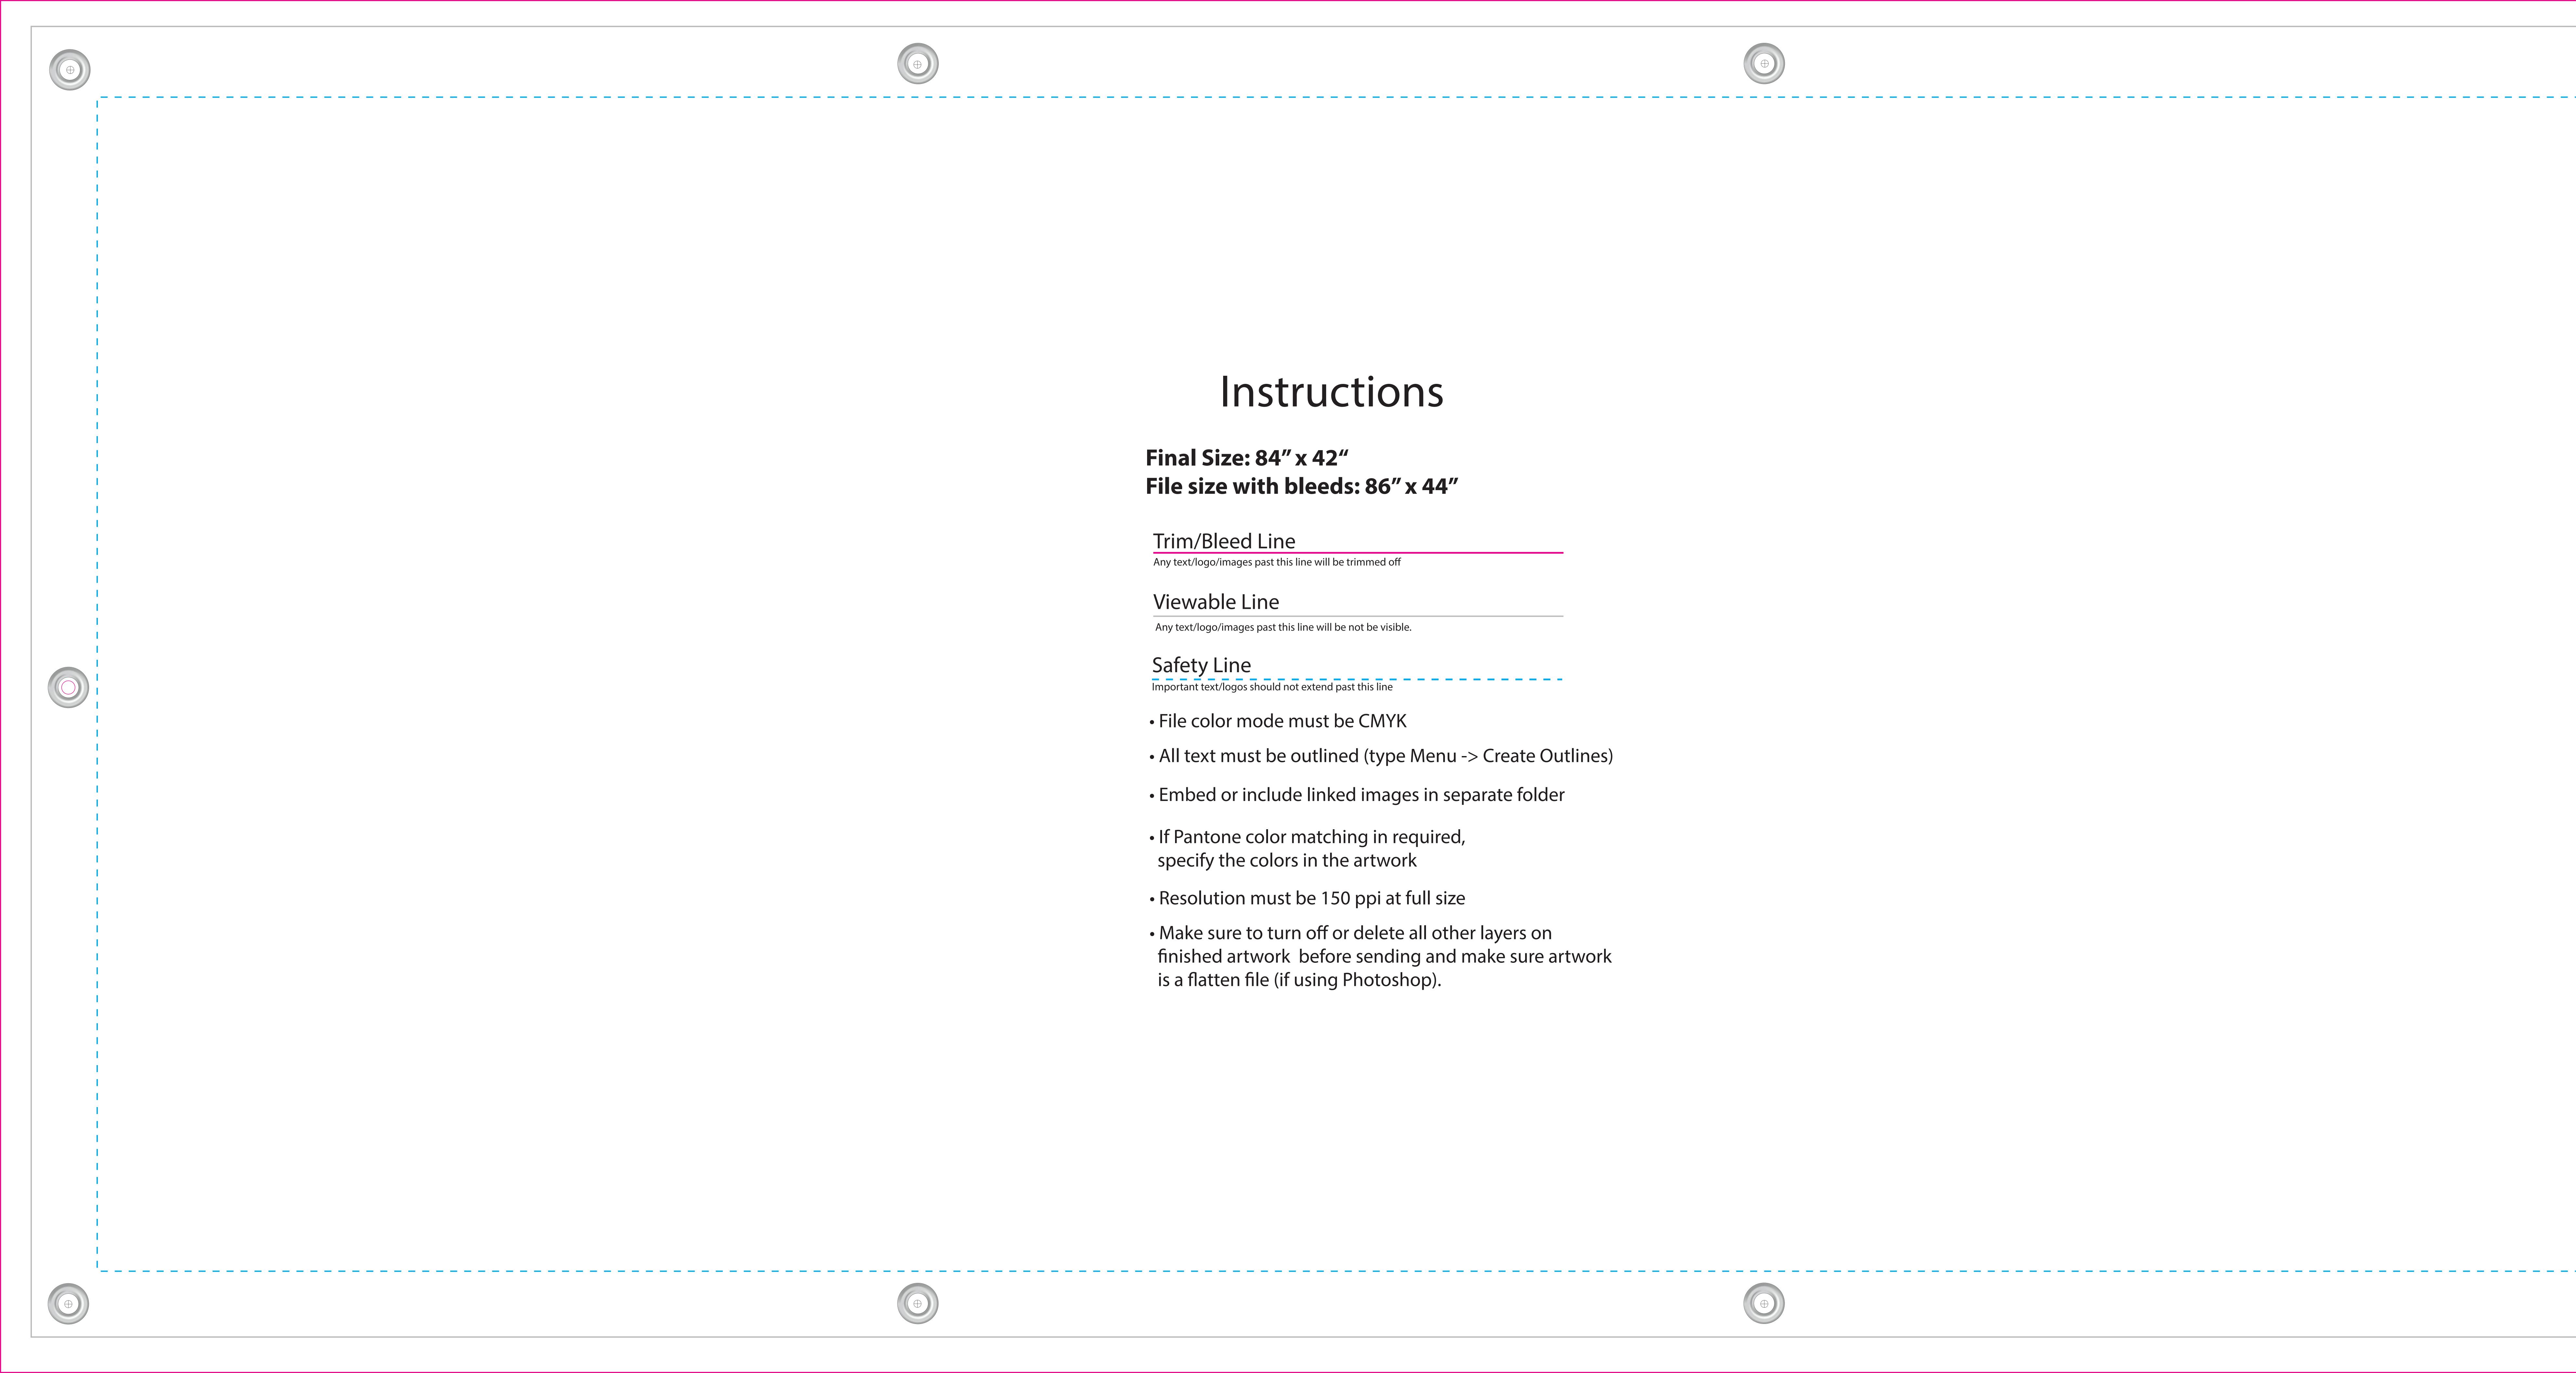

## Instructions

## Final Size: 84" x 42" File size with bleeds: 86" x 44"

Trim/Bleed Line Any text/logo/images past this line will be trimmed off

Viewable Line Any text/logo/images past this line will be not be visible.

Safety Line Important text/logos should not extend past this line

- File color mode must be CMYK

- If Pantone color matching in required, specify the colors in the artwork
- Resolution must be 150 ppi at full size
- is a flatten file (if using Photoshop).

All text must be outlined (type Menu -> Create Outlines)

Embed or include linked images in separate folder

 Make sure to turn off or delete all other layers on finished artwork before sending and make sure artwork