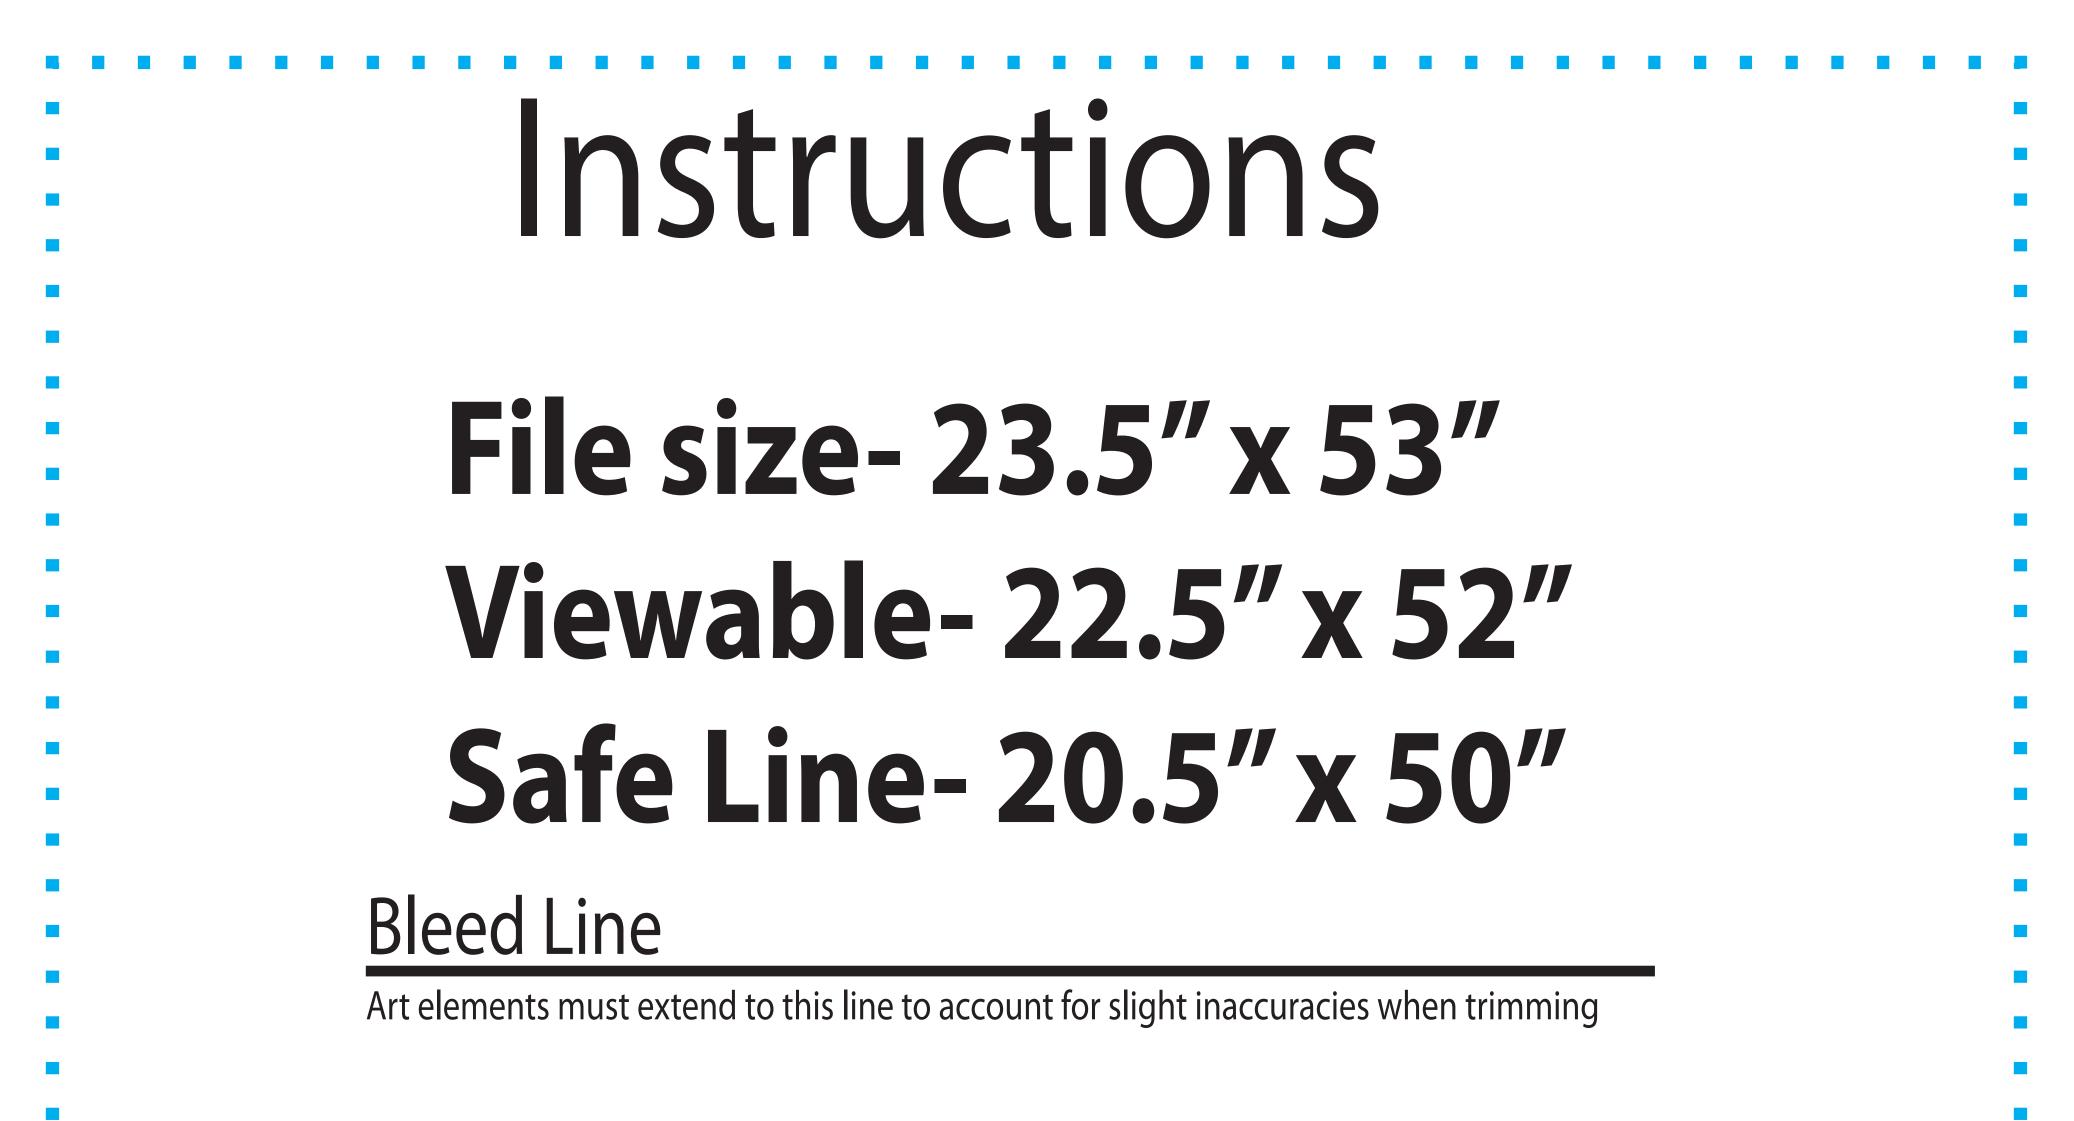

Trim Line

Any text/logo/images past this line will be trimmed off

## Safety Line

Important text/logos should not extend past this line

. File color mode must be CMYK

. All text must be outlined (type Menu -> Create Outlines)

. Embed or include linked images in seperate folder