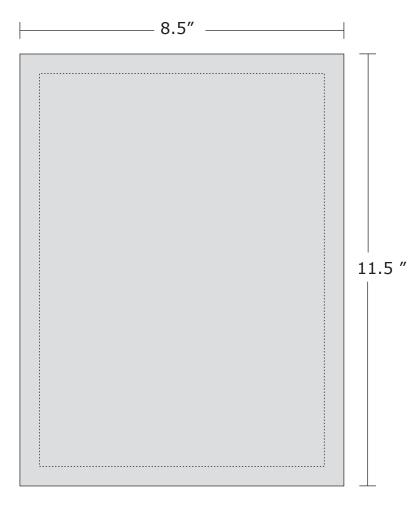

# **ACRYLIC LED LIGHTBOX**

Total Graphic Area: 8.50" x 11.5" Total Safe Area: 7.50" x 10.5"

Please be sure to leave a .5" of area around all four edges where no text, logos, etc. are placed. (For Reference Only)