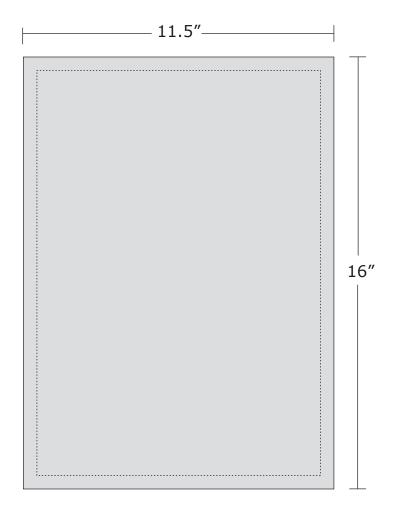

### **ACRYLIC LED LIGHTBOX**

Total Graphic Area: 11.5" x 16"
Total Safe Area: 10.5" x 15"

Please be sure to leave a .5" of area around all four edges where no text, logos, etc. are placed. (For Reference Only)