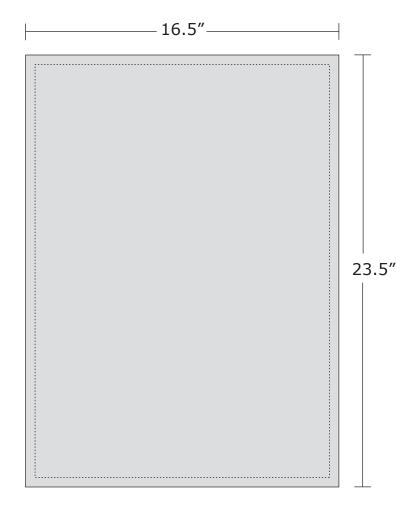

### **ACRYLIC LED LIGHTBOX**

Total Graphic Area: 16.5" x 23.5" Total Safe Area: 15.5" x 22.5"

Please be sure to leave a .5" of area around all four edges where no text, logos, etc. are placed. (For Reference Only)