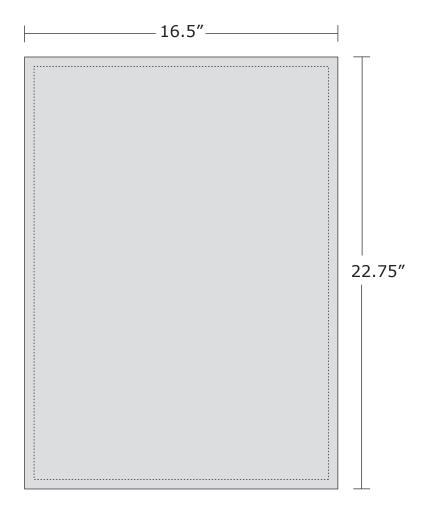

### **ACRYLIC LED LIGHTBOX**

Total Graphic Area: 16.5" x 22.75" Total Safe Area: 15.5" x 21.75"

Please be sure to leave a .5" of area around all four edges where no text, logos, etc. are placed. (For Reference Only)