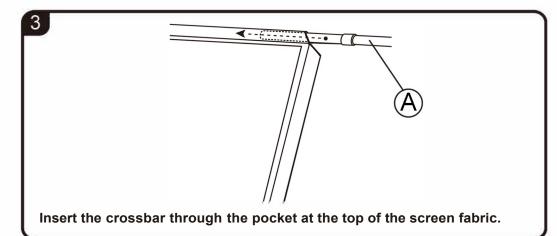

| Serial Number | Part Name           | Material        | Quantity |
|---------------|---------------------|-----------------|----------|
| 1             | Cross bar ( (A)     | Aluminium alloy | 3        |
| 2             | Vertical Pole (®)   | Aluminium alloy | 6        |
| 3             | Projection Screen   | Polyester       | 1        |
| 4             | 90 degree connector | ABS             | 2        |
| 5             | Supporting Base     | Aluminium alloy | 2        |
| 6             | Straight Connector  | ABS             | 6        |
| 7             | Portable Bag        | Nylon           | 1        |
| 8             | Ground Stake        | Steel           | 4        |