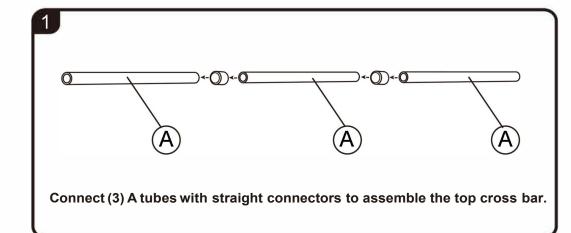

| Serial Number | Part Name           | Material        | Quantity |
|---------------|---------------------|-----------------|----------|
| 1             | Cross bar ( (A)     | Aluminium alloy | 3        |
| 2             | Vertical Pole (®)   | Aluminium alloy | 6        |
| 3             | Projection Screen   | Polyester       | 1        |
| 4             | 90 degree connector | ABS             | 2        |
| 5             | Supporting Base     | Aluminium alloy | 2        |
| 6             | Straight Connector  | ABS             | 6        |
| 7             | Portable Bag        | Nylon           | 1        |
| 8             | Ground Stake        | Steel           | 4        |