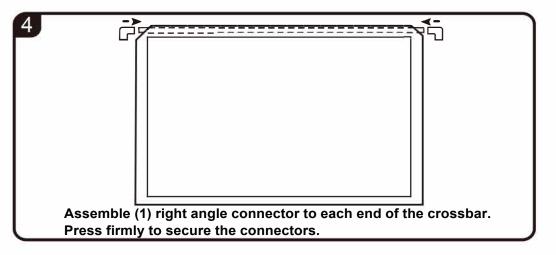

| Serial Number | Part Name           | Material        | Quantity |
|---------------|---------------------|-----------------|----------|
| 1             | Cross bar ( (A)     | Aluminium alloy | 3        |
| 2             | Vertical Pole (®)   | Aluminium alloy | 6        |
| 3             | Projection Screen   | Polyester       | 1        |
| 4             | 90 degree connector | ABS             | 2        |
| 5             | Supporting Base     | Aluminium alloy | 2        |
| 6             | Straight Connector  | ABS             | 6        |
| 7             | Portable Bag        | Nylon           | 1        |
| 8             | Ground Stake        | Steel           | 4        |