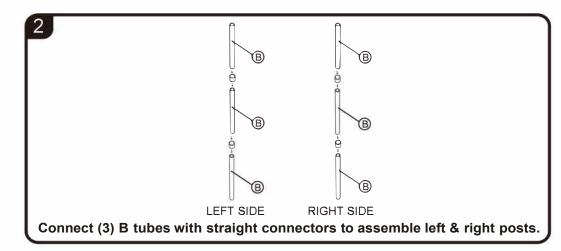

| Serial Number | Part Name           | Material        | Quantity |
|---------------|---------------------|-----------------|----------|
| 1             | Cross bar ( (A)     | Aluminium alloy | 3        |
| 2             | Vertical Pole (®)   | Aluminium alloy | 6        |
| 3             | Projection Screen   | Polyester       | 1        |
| 4             | 90 degree connector | ABS             | 2        |
| 5             | Supporting Base     | Aluminium alloy | 2        |
| 6             | Straight Connector  | ABS             | 6        |
| 7             | Portable Bag        | Nylon           | 1        |
| 8             | Ground Stake        | Steel           | 4        |