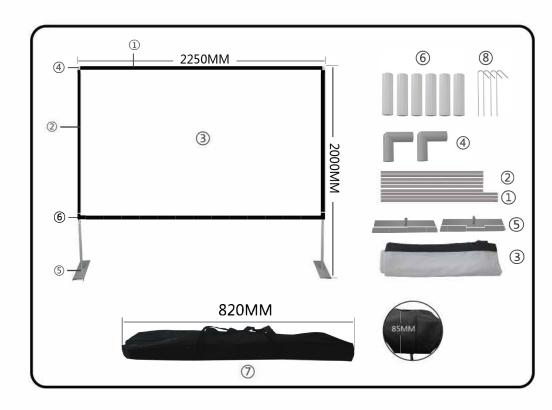

| Serial Number | Part Name           | Material        | Quantity |
|---------------|---------------------|-----------------|----------|
| 1             | Cross bar ( (A)     | Aluminium alloy | 3        |
| 2             | Vertical Pole (®)   | Aluminium alloy | 6        |
| 3             | Projection Screen   | Polyester       | 1        |
| 4             | 90 degree connector | ABS             | 2        |
| 5             | Supporting Base     | Aluminium alloy | 2        |
| 6             | Straight Connector  | ABS             | 6        |
| 7             | Portable Bag        | Nylon           | 1        |
| 8             | Ground Stake        | Steel           | 4        |