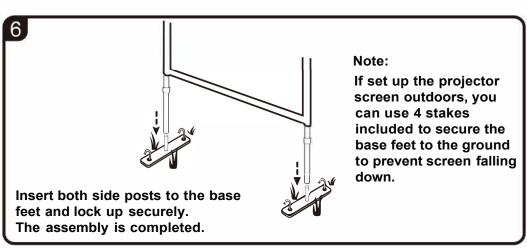

| Serial Number | Part Name           | Material        | Quantity |
|---------------|---------------------|-----------------|----------|
| 1             | Cross bar ( (A)     | Aluminium alloy | 3        |
| 2             | Vertical Pole (®)   | Aluminium alloy | 6        |
| 3             | Projection Screen   | Polyester       | 1        |
| 4             | 90 degree connector | ABS             | 2        |
| 5             | Supporting Base     | Aluminium alloy | 2        |
| 6             | Straight Connector  | ABS             | 6        |
| 7             | Portable Bag        | Nylon           | 1        |
| 8             | Ground Stake        | Steel           | 4        |