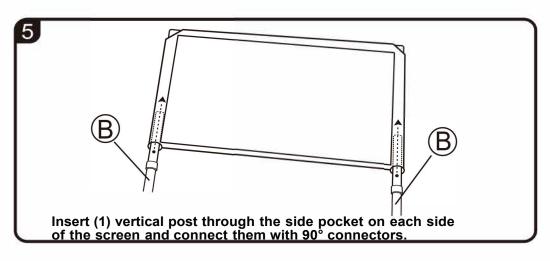

| Serial Number | Part Name           | Material        | Quantity |
|---------------|---------------------|-----------------|----------|
| 1             | Cross bar ( (A)     | Aluminium alloy | 3        |
| 2             | Vertical Pole (®)   | Aluminium alloy | 6        |
| 3             | Projection Screen   | Polyester       | 1        |
| 4             | 90 degree connector | ABS             | 2        |
| 5             | Supporting Base     | Aluminium alloy | 2        |
| 6             | Straight Connector  | ABS             | 6        |
| 7             | Portable Bag        | Nylon           | 1        |
| 8             | Ground Stake        | Steel           | 4        |