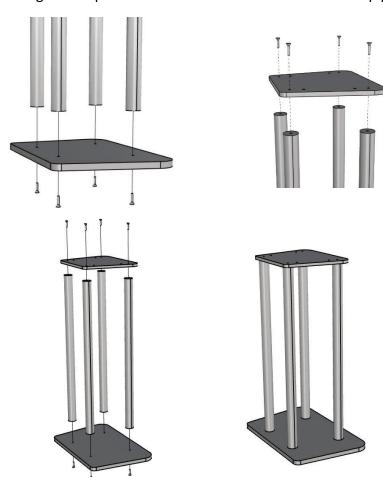

Take all 4 acrylic rods out of their polybags and attach all 4 rods to the base using 4 bolts provided. Do the same with the smaller top panel.

If you also purchased FLTCTTOP, assemble the entire lectern by placing the top onto the base and securing using 4 bolts provided.