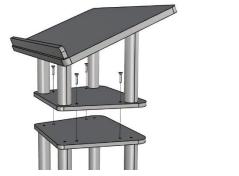

Take all 4 acrylic rods out of their polybags and attach all 4 rods to the base using 4 bolts provided. Do the same with the smaller top panel.

If you also purchased FLTCTTOP, assemble the entire lectern by placing the top onto the base and securing using 4 bolts provided.