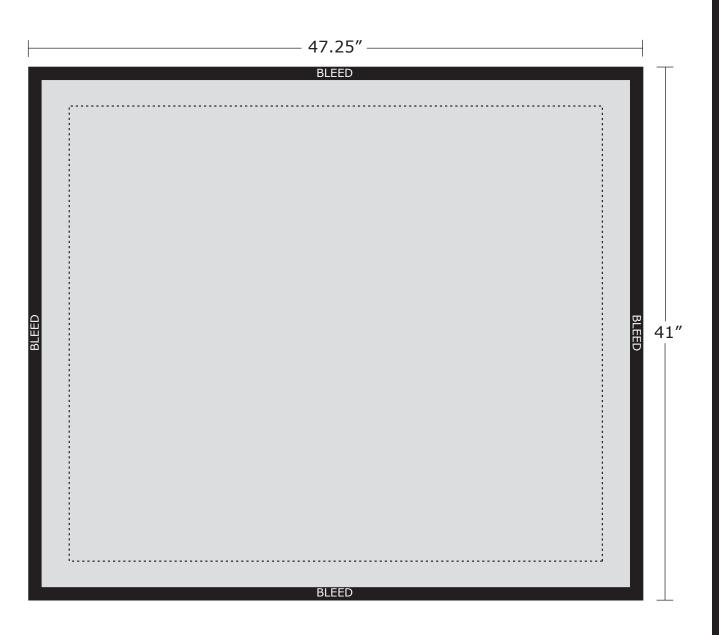

### **AURORA LIGHTBOX**

4' Counter (Front and Back)

Total Graphic Area: 47.25" x 41" Total Safe Area: 41.25" x 35"

Please include a 1" bleed on all sides and be sure to leave 2" of area around all four edges where no text, logos, etc. are placed. (For Reference Only)