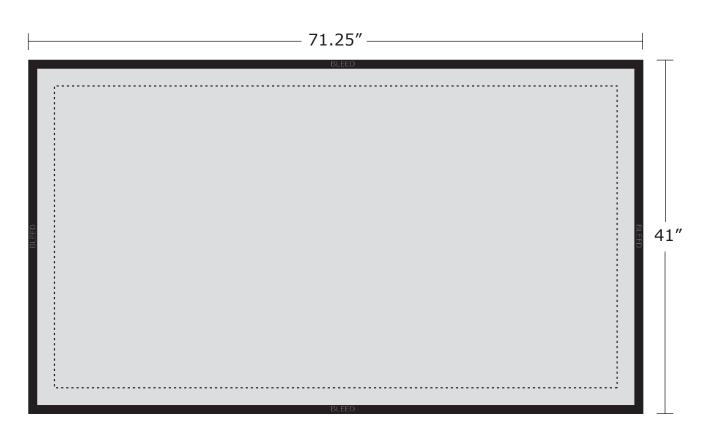

# **AURORA LIGHTBOX** 6' Counter (Front and Back)

Total Graphic Area: 71.25" x 41" Total Safe Area: 65.25" x 35"

Please include a 1" bleed on all sides and be sure to leave 2" of area around all four edges where no text, logos, etc. are placed. (For Reference Only)