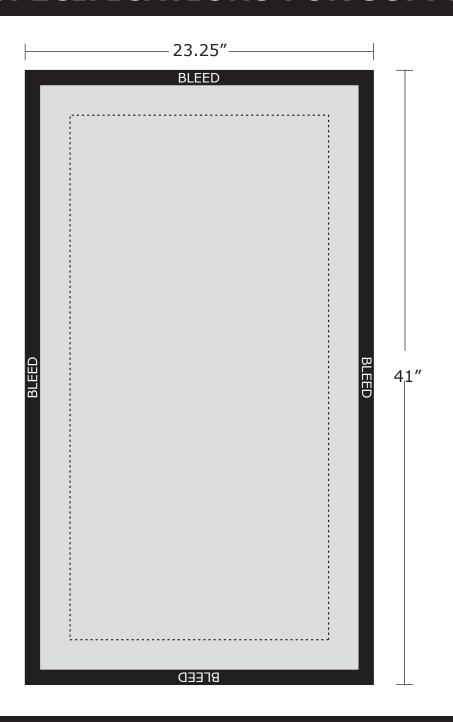

## AURORA LIGHTBOX

Counter End Caps

Total Graphic Area: 23.25" x 41" Total Safe Area: 17.25" x 35"

Please include a 1" bleed on all sides and be sure to leave 2" of area around all four edges where no text, logos, etc. are placed. (For Reference Only)