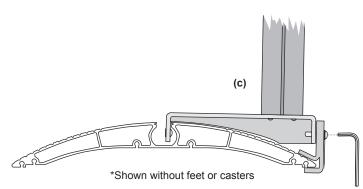

#### **POLE Installation**

- **a.** Remove end cap from the base and slide the base clamp on the bottom of the pole into the middle channel on the base. If necessary loosen the bolts on the base clamp using a 6mm Allenkey.
- **b.** Slide the pole to the center of the Base. (when using a double pole set up, place poles equal distance from the ends of the base)
- **c.** Securely tighten the base clamp on the pole using a 6mm Allenkey.
- d. Replace the end cap previously removed in step a, snapping it into place.