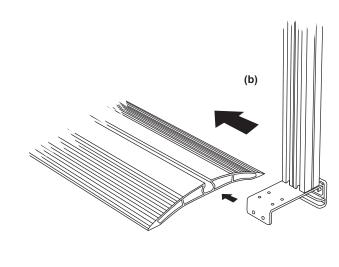

#### **POLE Installation**

- **a.** Remove end cap from the base and slide the base clamp on the bottom of the pole into the middle channel on the base. If necessary loosen the bolts on the base clamp using a 6mm Allenkey.
- **b.** Slide the pole to the center of the Base. (when using a double pole set up, place poles equal distance from the ends of the base)
- **c.** Securely tighten the base clamp on the pole using a 6mm Allenkey.
- d. Replace the end cap previously removed in step a, snapping it into place.