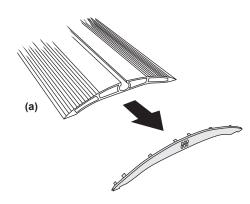

#### **POLE Installation**

- **a.** Remove end cap from the base and slide the base clamp on the bottom of the pole into the middle channel on the base. If necessary loosen the bolts on the base clamp using a 6mm Allenkey.
- **b.** Slide the pole to the center of the Base. (when using a double pole set up, place poles equal distance from the ends of the base)
- **c.** Securely tighten the base clamp on the pole using a 6mm Allenkey.
- d. Replace the end cap previously removed in step a, snapping it into place.