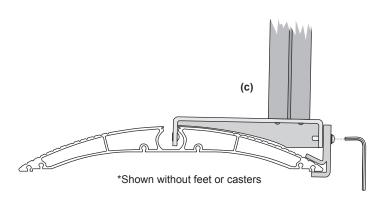

#### **POLE Installation**

- **a.** Remove end cap from the base and slide the base clamp on the bottom of the pole into the middle channel on the base. If necessary loosen the bolts on the base clamp using a 6mm Allenkey.
- **b.** Slide the pole to the center of the Base. (when using a double pole set up, place poles equal distance from the ends of the base)
- **c.** Securely tighten the base clamp on the pole using a 6mm Allenkey.
- d. Replace the end cap previously removed in step a, snapping it into place.