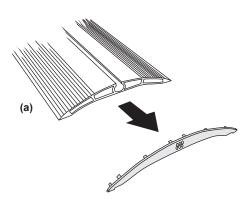

### **POLE Installation**

- **a.** Remove end cap from the base and slide the base clamp on the bottom of the pole into the middle channel on the base. If necessary loosen the bolts on the base clamp using a 6mm Allenkey.
- **b.** Slide the pole to the center of the Base. (when using a double pole set up, place poles equal distance from the ends of the base)
- **c.** Securely tighten the base clamp on the pole using a 6mm Allenkey.
- d. Replace the end cap previously removed in step a, snapping it into place.