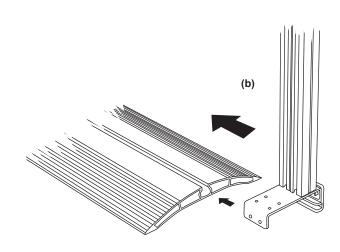

#### **POLE Installation**

- **a.** Remove end cap from the base and slide the base clamp on the bottom of the pole into the middle channel on the base. If necessary loosen the bolts on the base clamp using a 6mm Allenkey.
- **b.** Slide the pole to the center of the Base. (when using a double pole set up, place poles equal distance from the ends of the base)
- **c.** Securely tighten the base clamp on the pole using a 6mm Allenkey.
- d. Replace the end cap previously removed in step a, snapping it into place.