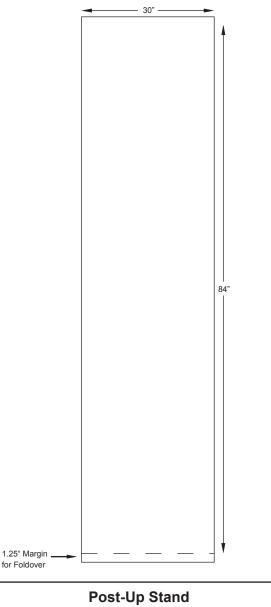

#### POSTER SIZE AND MARGINS

Poster size is 30" wide x 84" deep. Background color can bleed top and bottom but copy image requires a 1.25" bottom margin for Foldover.