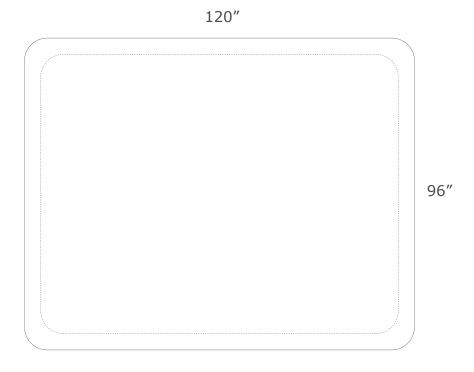

## **BEACON 10' X 8'**

Total Graphic Area: 120" x 96"

Total Safe Area: 110" x 86"

Please include a 5" safe area around edges where no text, logos, etc. are placed. (For Reference Only)

Display is two sided. If different art is needed, please provide two files.