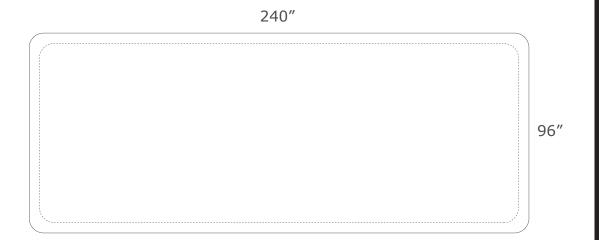

## **BEACON 20' X 8'**

Total Graphic Area: 240" x 96"

Total Safe Area: 230" x 86"

Please include a 5" safe area around edges where no text, logos, etc. are placed.

(For Reference Only)

Display is two sided. If different art is needed, please provide two files.