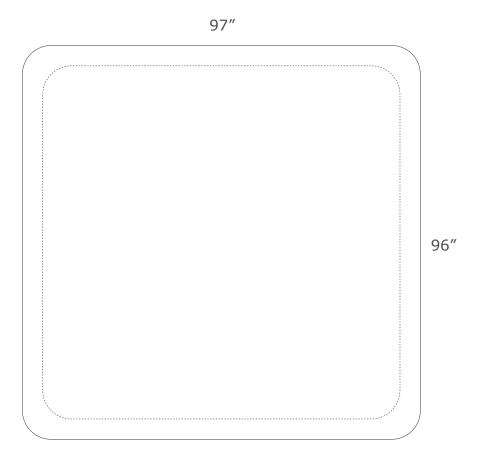

## BEACON 8' X 8'

Total Graphic Area: 97" x 96"

Total Safe Area: 87" x 86"

Please include a 5" safe area around edges where no text, logos, etc. are placed.

(For Reference Only)

Display is two sided. If different art is needed, please provide two files.