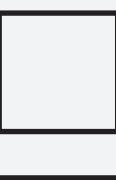

## **BEACON PODIUM WRAP LARGE -** 72" x 31"

Total Graphic Area: 72" x 31" Total Safe Area: 69" x 28"

Please include a 1.5" safe area around all four edges where no text, logos, etc. are placed. (For Reference Only)

Front of podium will be 21" wide.

Total Safe Area

Total Graphic Area

– – – Guidelines (Safe Area)