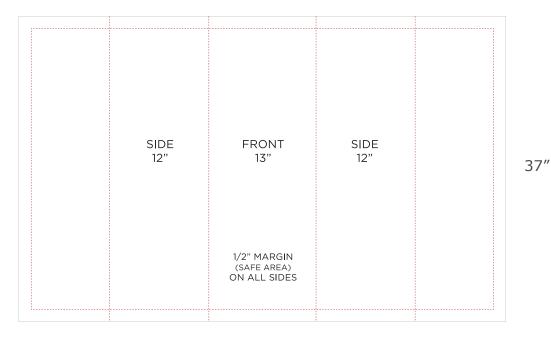

## SPECIFICATIONS FOR SUPPLYING PRINT READY ARTWORK

59"

**BEACON PODIUM WRAP SMALL -** 59" x 37"

Total Graphic Area: 59" x 37" Total Safe Area: 56" x 34"

Please include a 1.5" safe area around all four edges where no text, logos, etc. are placed. (For Reference Only)

Front of podium will be 13" wide.