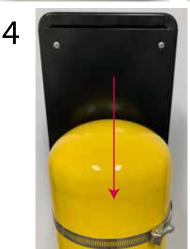

- 6. Tighten screw with flat-head screwdriver.
- 7. Secure excess metal strap into metal clip, as shown.

If the device is not functioning properly or if you have questions about operating the device, please call our Customer Service Department at 1-844-221-3388.