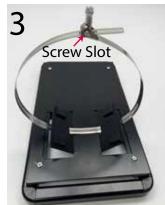

- 6. Tighten screw with flat-head screwdriver.
- 7. Secure excess metal strap into metal clip, as shown.

If the device is not functioning properly or if you have questions about operating the device, please call our Customer Service Department at 1-844-221-3388.