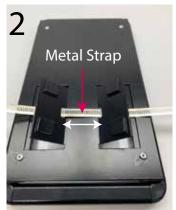

## DISPLAYS2GO

Scan QR code to visit the product page

- 1. Turn metal frame over and locate the two slots on the back.
- 2. Feed metal strap through the two slots.
- 3. Feed end of strap through screw slot to form a circle. DO NOT TIGHTEN.