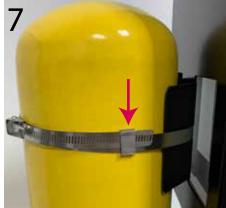

- 6. Tighten screw with flat-head screwdriver.
- 7. Secure excess metal strap into metal clip, as shown.

If the device is not functioning properly or if you have questions about operating the device, please call our Customer Service Department at 1-844-221-3388.