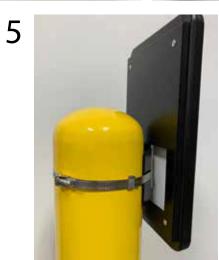

## DISPLAYS2GO

Scan QR code to visit the product page

- 1. Turn metal frame over and locate the two slots on the back.
- 2. Feed metal strap through the two slots.
- 3. Feed end of strap through screw slot to form a circle. DO NOT TIGHTEN.

- 6. Tighten screw with flat-head screwdriver.
- 7. Secure excess metal strap into metal clip, as shown.

If the device is not functioning properly or if you have questions about operating the device, please call our Customer Service Department at 1-844-221-3388.