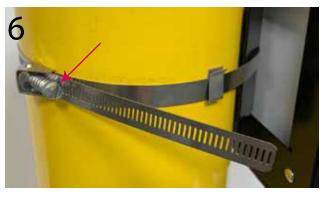

## DISPLAYS2GO

Scan QR code to visit the product page

- 1. Turn metal frame over and locate the two slots on the back.
- 2. Feed metal strap through the two slots.
- 3. Feed end of strap through screw slot to form a circle. DO NOT TIGHTEN.

- 6. Tighten screw with flat-head screwdriver.
- 7. Secure excess metal strap into metal clip, as shown.

If the device is not functioning properly or if you have questions about operating the device, please call our Customer Service Department at 1-844-221-3388.