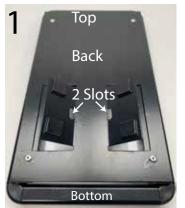

## DISPLAYS2GO

Scan QR code to visit the product page

- 1. Turn metal frame over and locate the two slots on the back.
- 2. Feed metal strap through the two slots.
- 3. Feed end of strap through screw slot to form a circle. DO NOT TIGHTEN.