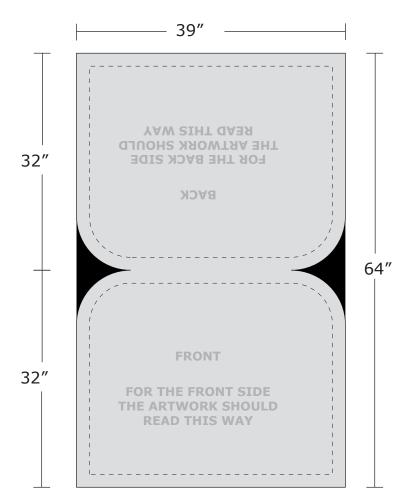

## BARRIER SIGN - Small 3'

Total Graphic Area: 39" x 64" Total Safe Area: 36" x 61"

DO NOT design any elements (text, Logos, etc.) outside the Safe Area (For Reference Only)