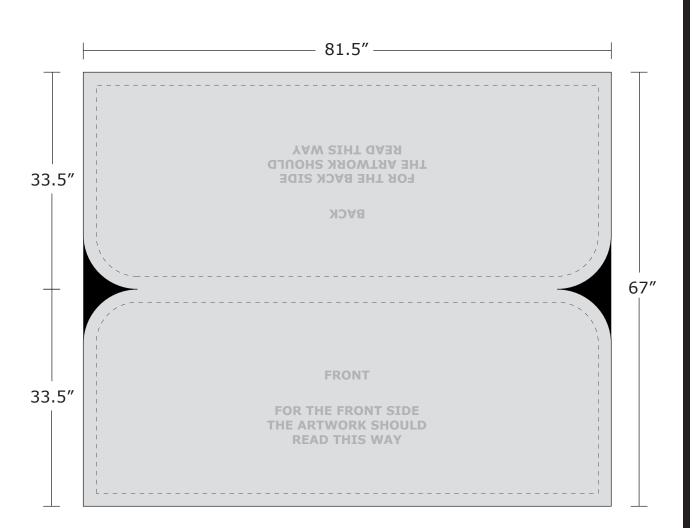

## BARRIER SIGN - Large 79.5x32

Total Graphic Area: 81.5" x 67" Total Safe Area: 77.5" x 29.5"

DO NOT design any elements (text, Logos, etc.) outside the Safe Area. Safe area is 2" from all edges. However, background should run from edge to edge.