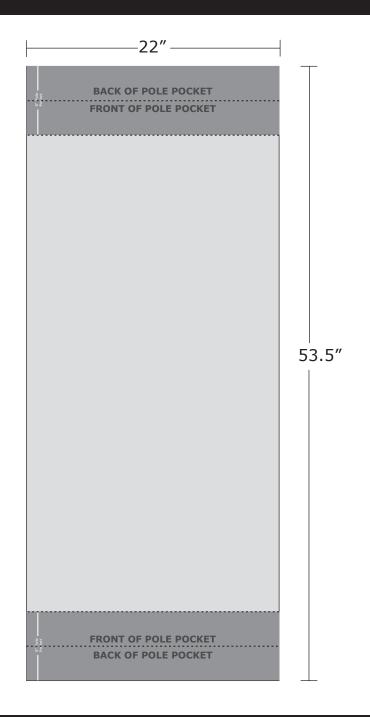

#### **CLASSIC FIXED WIDTH BANNERS**

Single Sided - 22x47.5

Total Graphic Area: 22" x 53.5"

Total Safe Area: 22" x 41.5" (each side) Total Live Area: 22" x 47.5" (each side)

All text or information in the 6" gaps at the top and bottom will have stitching over them.