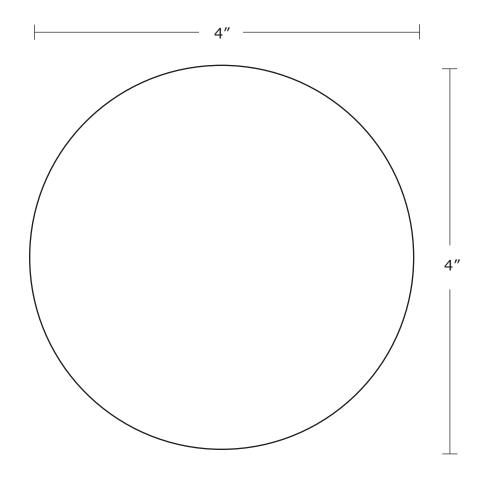

## **CUSTOM COASTERS (CIRCLE) 4"X4"**

Artwork must be created to actual size of coaster being ordered. To create the shape, our template should be used so the exact shape can be made with a clipping mask.

If not using our template, the shape should be a circle 4" x 4".