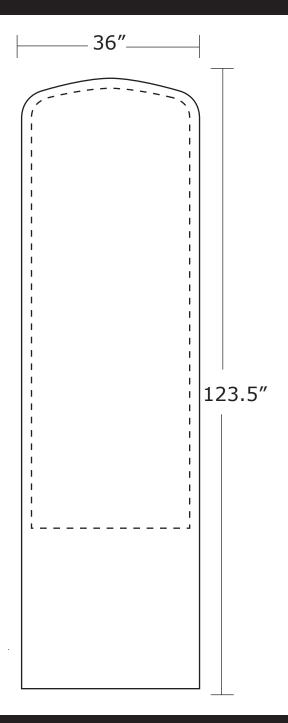

#### **CURVED TENSION FABRIC**

**C** - 36"x123.5"

Total Graphic Area: 36" x 123.5"
Total Safe Area: 32" x 89"
DO NOT design any elements
(text, Logos, etc.) within 2"
from all sides.
(For Reference Only)

Bottom 32.5" will be obscured by base of stand. Place all important information above that line.

\*Include a second file to size of a solid color (pulled from background). This will serve as the back to your display.