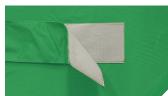

NOTE

1. The back screen fits most of the chairs with a vertical back. You can attach the screen either in front of the chair back or at the back.

2. The right side has the hook and loop attachment that can be pulled open for quick and easy installation.

The left side is sewn on the screen.