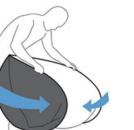

V20.12

**SETUP** 

Remove the folded back screen from the carrying bag and hold the steel spring firmly. Carefully pop



Attach the green screen to the chair with the chair back inserted in between the straps and the screen.



NOTE

1. The back screen fits most of the chairs with a vertical back. You can attach the screen either in front of the chair back or at the back.



2. The right side has the hook and loop attachment that can be pulled open for quick and easy installation.

The left side is sewn on the screen.

## **FOLD AND PACK**

Hold the edge near you and the opposite edge together firmly.



Press down the screen and it transforms into a disk shape.



Hold the steel spring and place the folded screen into the carrying bag. Zip up the bag for storage or transportation.



Grab both sides and fold inward.



Press 1 side down and the other side