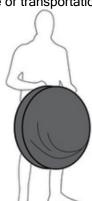

## **FOLD AND PACK**

Hold the edge near you and the opposite edge together firmly.

Press down the screen and it transforms into a disk shape.

Hold the steel spring and place the folded screen into the carrying bag. Zip up the bag for storage or transportation.