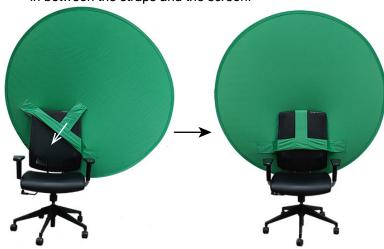

V20.12

**SETUP** 

Remove the folded back screen from the carrying bag and hold the steel spring firmly. Carefully pop

Attach the green screen to the chair with the chair back inserted in between the straps and the screen.

NOTE

1. The back screen fits most of the chairs with a vertical back. You can attach the screen either in front of the chair back or at the back.

2. The right side has the hook and loop attachment that can be pulled open for quick and easy installation.