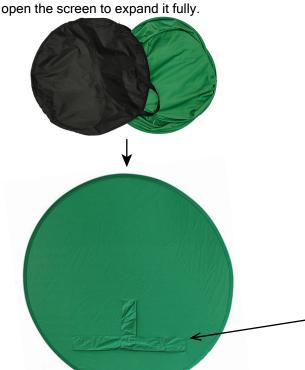

V20.12

**SETUP** 

Remove the folded back screen from the carrying bag and hold the steel spring firmly. Carefully pop

Attach the green screen to the chair with the chair back inserted in between the straps and the screen.