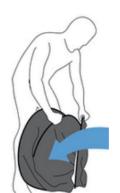

## **FOLD AND PACK**

Hold the edge near you and the opposite edge together firmly.

Press down the screen and it transforms into a disk shape.

Hold the steel spring and place the folded screen into the carrying bag. Zip up the bag for storage or transportation.