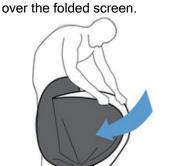

## **FOLD AND PACK**

Hold the edge near you and the opposite edge together firmly.

Press down the screen and it transforms into a disk shape.

Hold the steel spring and place the folded screen into the carrying bag. Zip up the bag for storage or transportation.