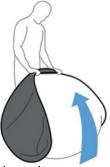

## **FOLD AND PACK**

Hold the edge near you and the opposite edge together firmly.

Press down the screen and it transforms into a disk shape.

Hold the steel spring and place the folded screen into the carrying bag. Zip up the bag for storage or transportation.

Grab both sides and fold inward.

Press 1 side down and the other side