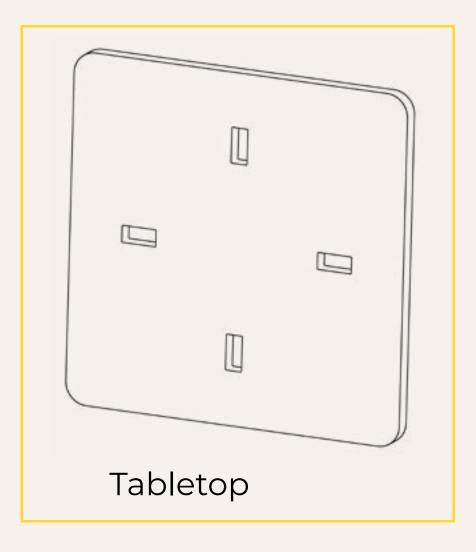

## ASSEMBLY INSTRUCTIONS

2. Place the tabletop on the top of the base. Insert the tabs into cutouts on the tabletop.