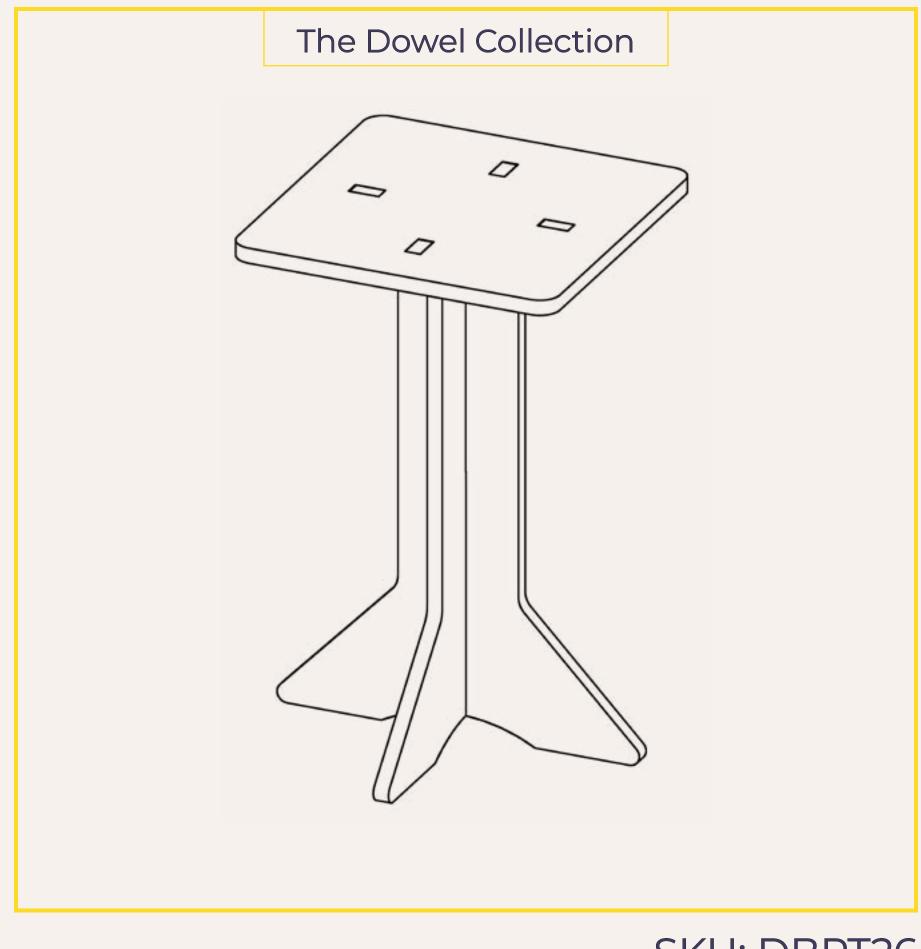

#### SKU: DBPT26

## ASSEMBLY INSTRUCTIONS

2. Place the tabletop on the top of the base. Insert the tabs into cutouts on the tabletop.