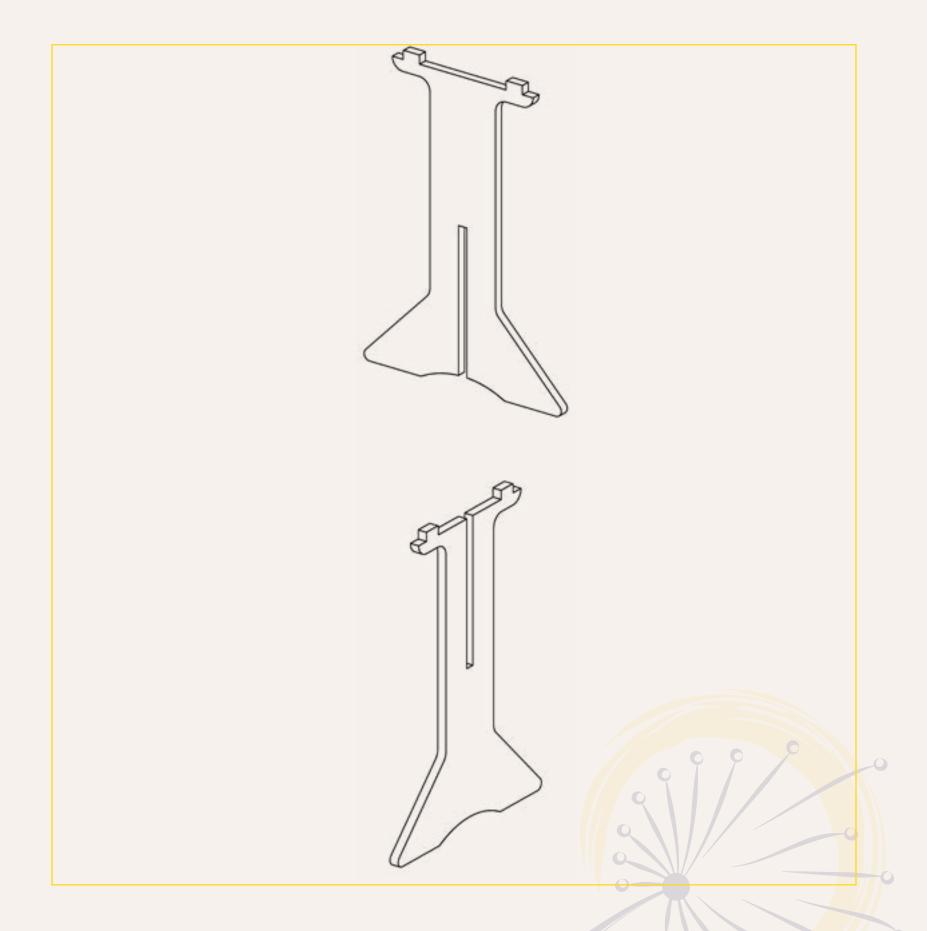

#### Base Piece B

### PARTS DIAGRAM

1. Assemble the pedestal base by inserting one base board into another at the cutout. Press down until the bottom feet are flush.