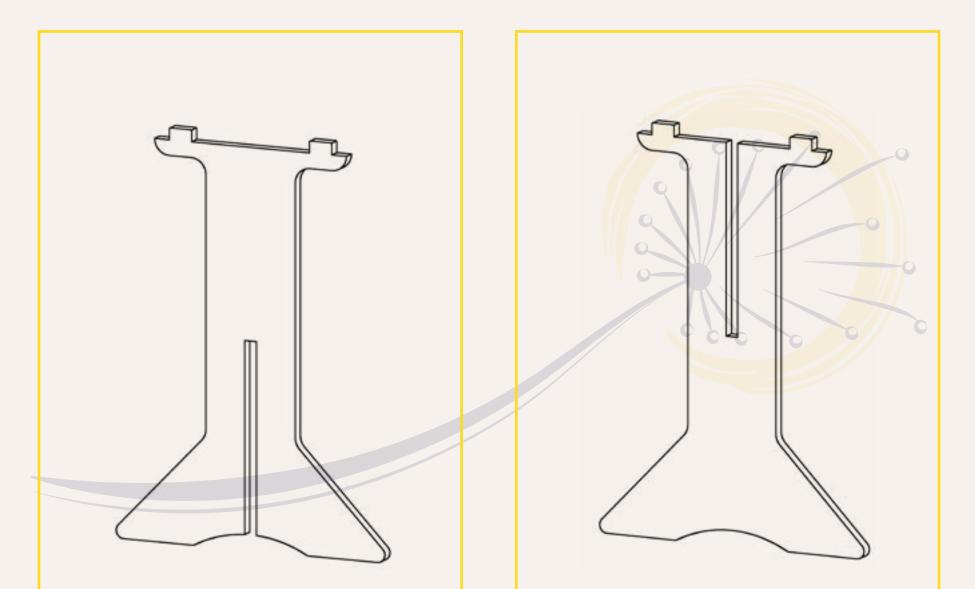

### PARTS DIAGRAM

1. Assemble the pedestal base by inserting one base board into another at the cutout. Press down until the bottom feet are flush.