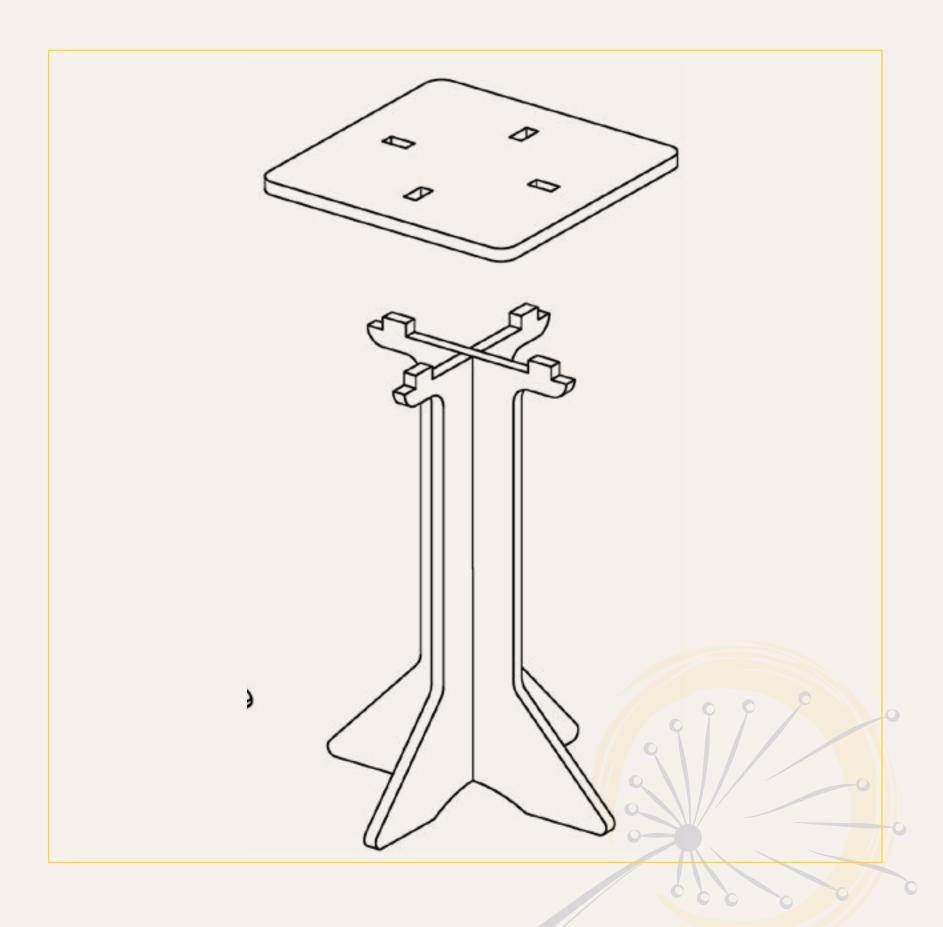

### PARTS DIAGRAM

1. Assemble the pedestal base by inserting one base board into another at the cutout. Press down until the bottom feet are flush.

## ASSEMBLY INSTRUCTIONS

2. Place the tabletop on the top of the base. Insert the tabs into cutouts on the tabletop.