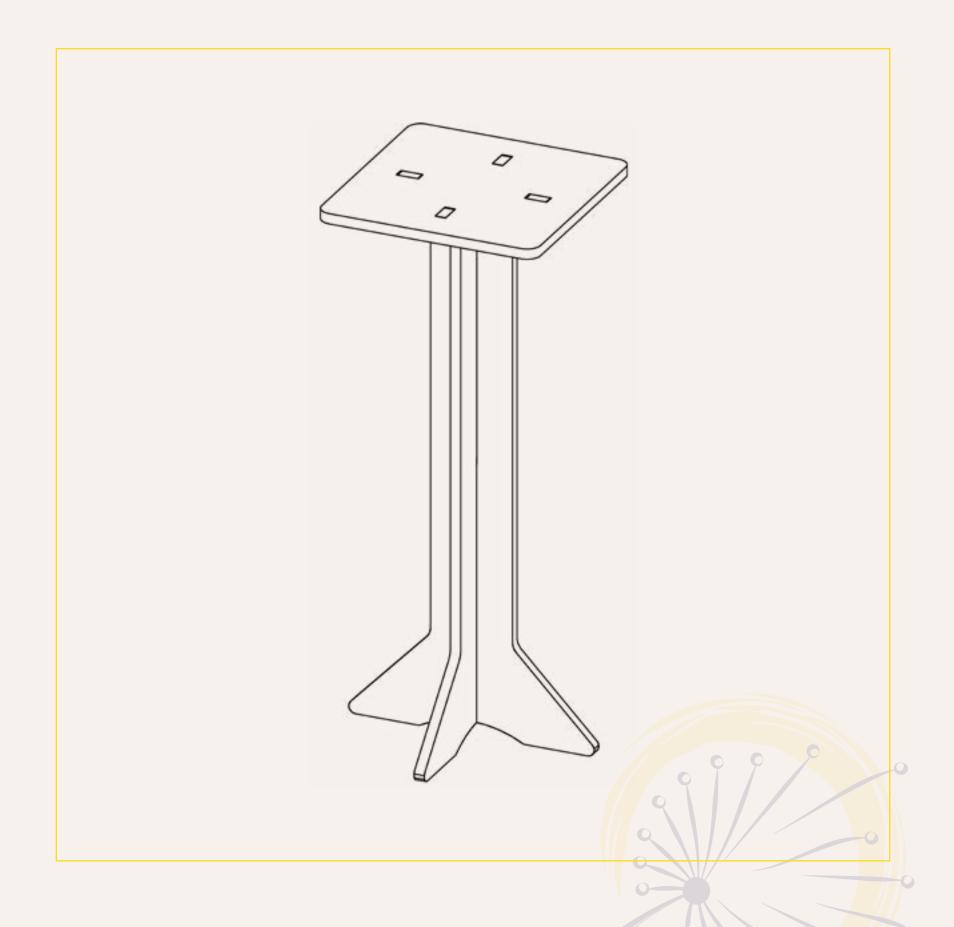

SKU: DBPT26

## 40-INCH FREE-STANDING PEDESTAL USER GUIDE



#### Table of Contents

#### USER GUIDE







#### PARTS DIAGRAM



1. Assemble the pedestal base by inserting one base board into another at the cutout. Press down until the bottom feet are flush.

### ASSEMBLY INSTRUCTIONS



2. Place the tabletop on the top of the base. Insert the tabs into cutouts on the tabletop.

## ASSEMBLY INSTRUCTIONS



3. Press down firmly to secure the tabletop.

## ASSEMBLY INSTRUCTIONS

# THANK YOU FOR SPREADING THE SEEDS OF SUSTAINABILITY AND HELPING TO PROTECT OUR PLANET.



HAVE A QUESTION? GET IN TOUCH WITH OUR DANDELION REPRESENTATIVES AT: 888-257-6639

#### CONTACT US