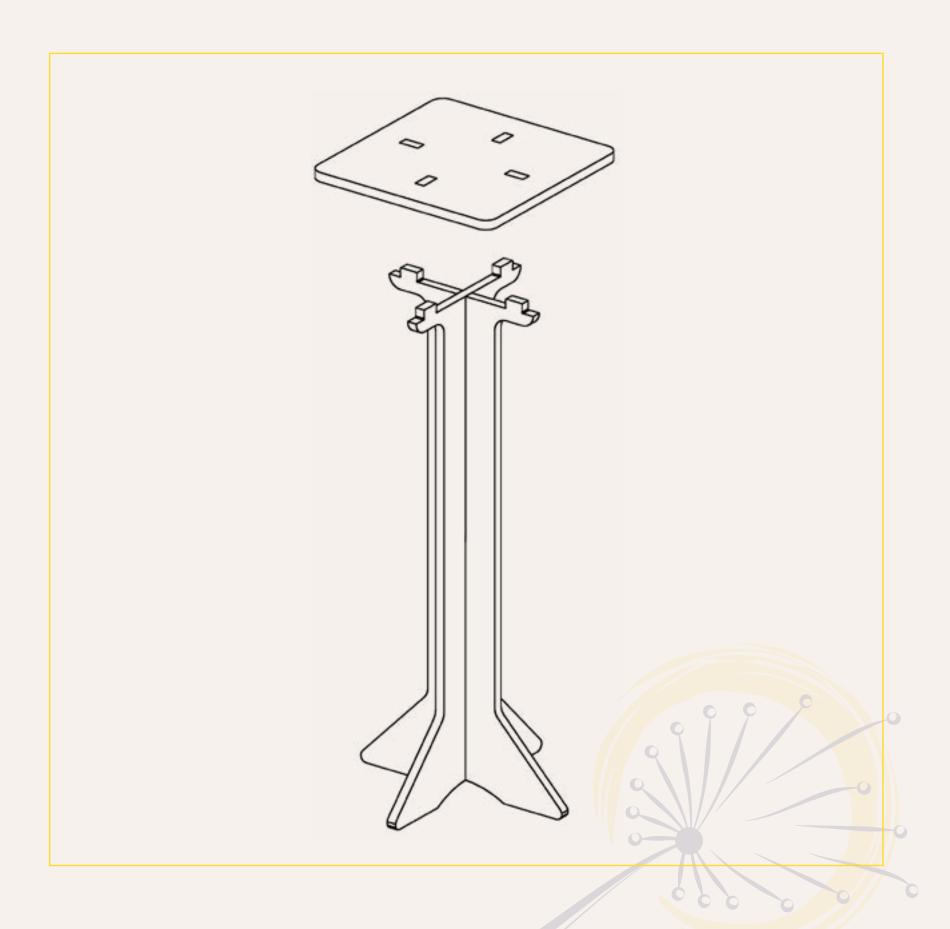

SKU: DBPT26

## 40-INCH FREE-STANDING PEDESTAL USER GUIDE



#### Table of Contents

#### USER GUIDE







#### PARTS DIAGRAM



1. Assemble the pedestal base by inserting one base board into another at the cutout. Press down until the bottom feet are flush.

### ASSEMBLY INSTRUCTIONS



2. Place the tabletop on the top of the base. Insert the tabs into cutouts on the tabletop.

## ASSEMBLY INSTRUCTIONS



3. Press down firmly to secure the tabletop.

## ASSEMBLY INSTRUCTIONS

# THANK YOU FOR SPREADING THE SEEDS OF SUSTAINABILITY AND HELPING TO PROTECT OUR PLANET.



HAVE A QUESTION? GET IN TOUCH WITH OUR DANDELION REPRESENTATIVES AT: 888-257-6639

#### CONTACT US