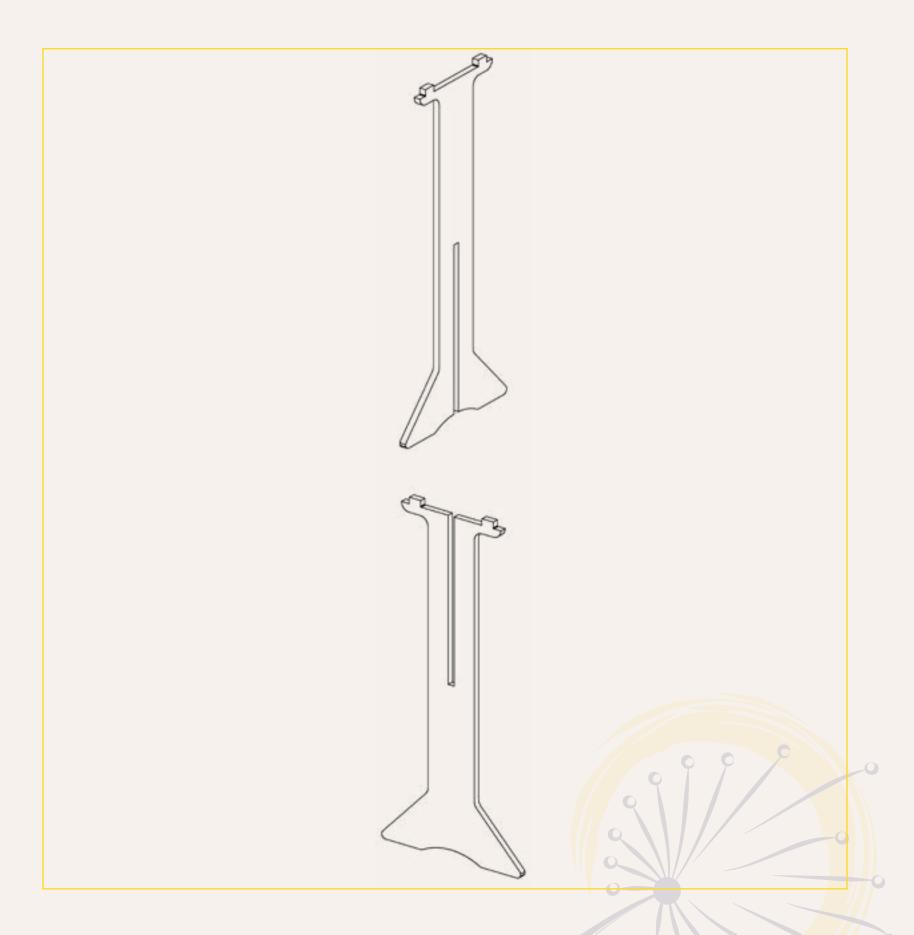

### ASSEMBLY INSTRUCTIONS

2. Place the tabletop on the top of the base. Insert the tabs into cutouts on the tabletop.