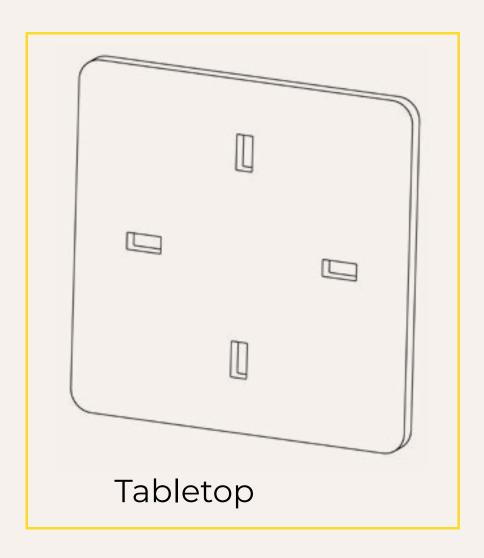

### ASSEMBLY INSTRUCTIONS

2. Place the tabletop on the top of the base. Insert the tabs into cutouts on the tabletop.

## ASSEMBLY INSTRUCTIONS

3. Press down firmly to secure the tabletop.