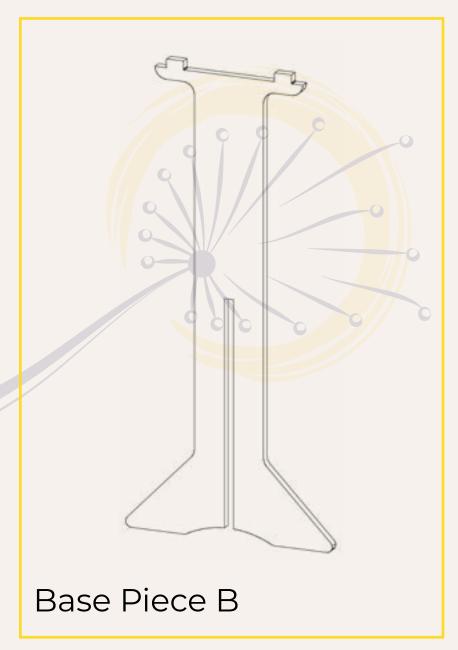

### ASSEMBLY INSTRUCTIONS

2. Place the tabletop on the top of the base. Insert the tabs into cutouts on the tabletop.