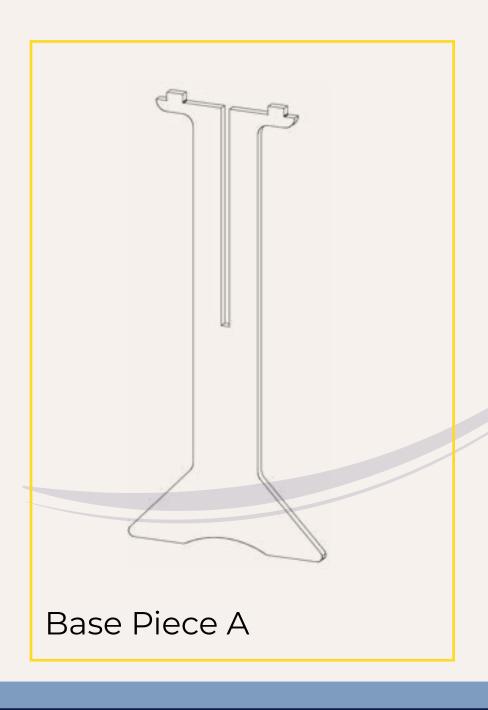

### ASSEMBLY INSTRUCTIONS

2. Place the tabletop on the top of the base. Insert the tabs into cutouts on the tabletop.