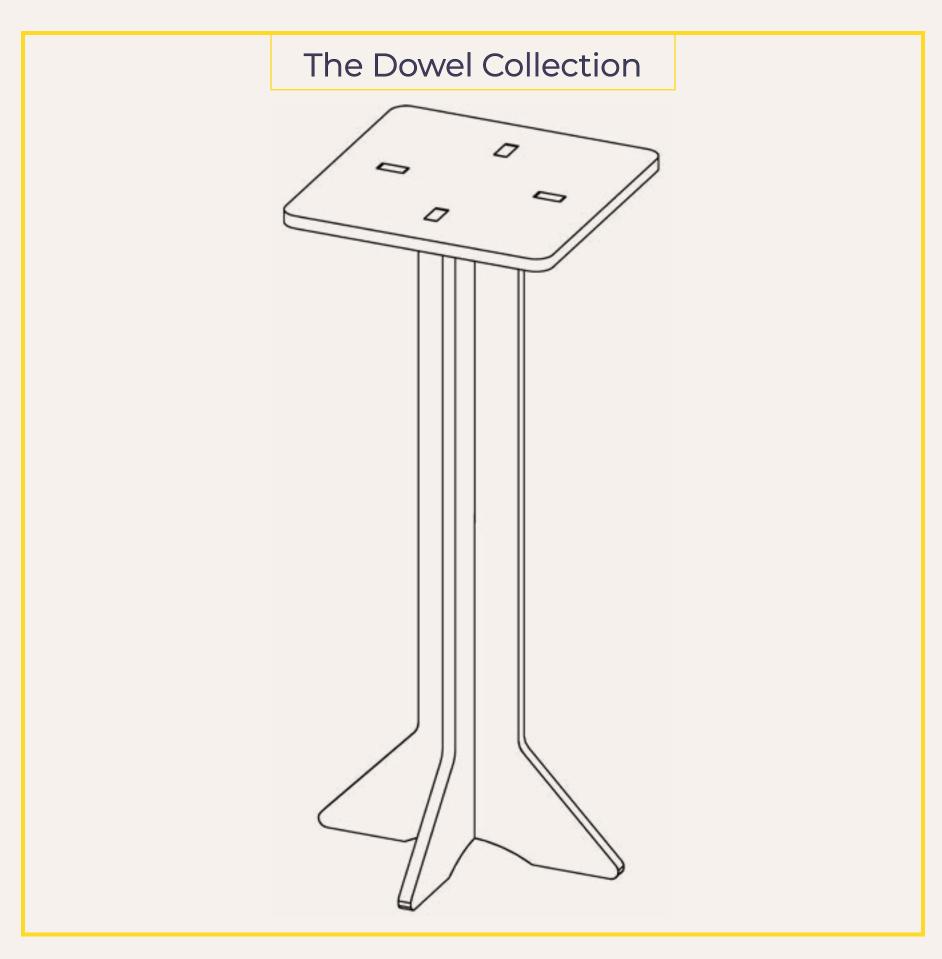

## 40-INCH FREE-STANDING PEDESTAL USER GUIDE

#### PARTS DIAGRAM

1. Assemble the pedestal base by inserting one base board into another at the cutout. Press down until the bottom feet are flush.