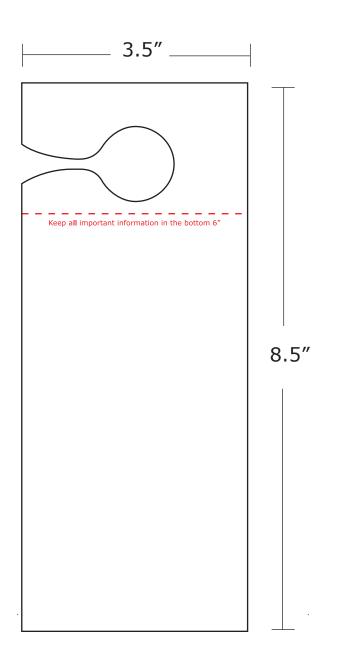

# **DOOR HANGER-** 3.5" x 8.5"

Total Graphic Area: 3.5" x 8.5" Total Safe Area: 3.25" x 5.5"

Item will be cut to shape, if using our template please use the clipping mask layer to make the shape. If not using our template, keep all text and logos within the bottom 6" of your art file.