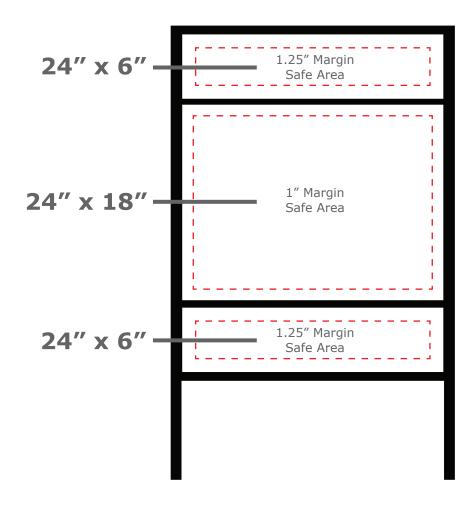

# **DOUBLE RIDER H-STAKE YARD SIGN -** 3 POSTERS

Design 3 sperate poster files. Design middle poster at  $24'' \times 18''$ . Design top and bottom posters (2) at  $24'' \times 6''$ .

Please include a 1" margin for the top and bottom posters. And a 1.25" margin for the middle poster.

Background color/image should run edge to edge. Margin is a safe area in which no text or logos should be placed.