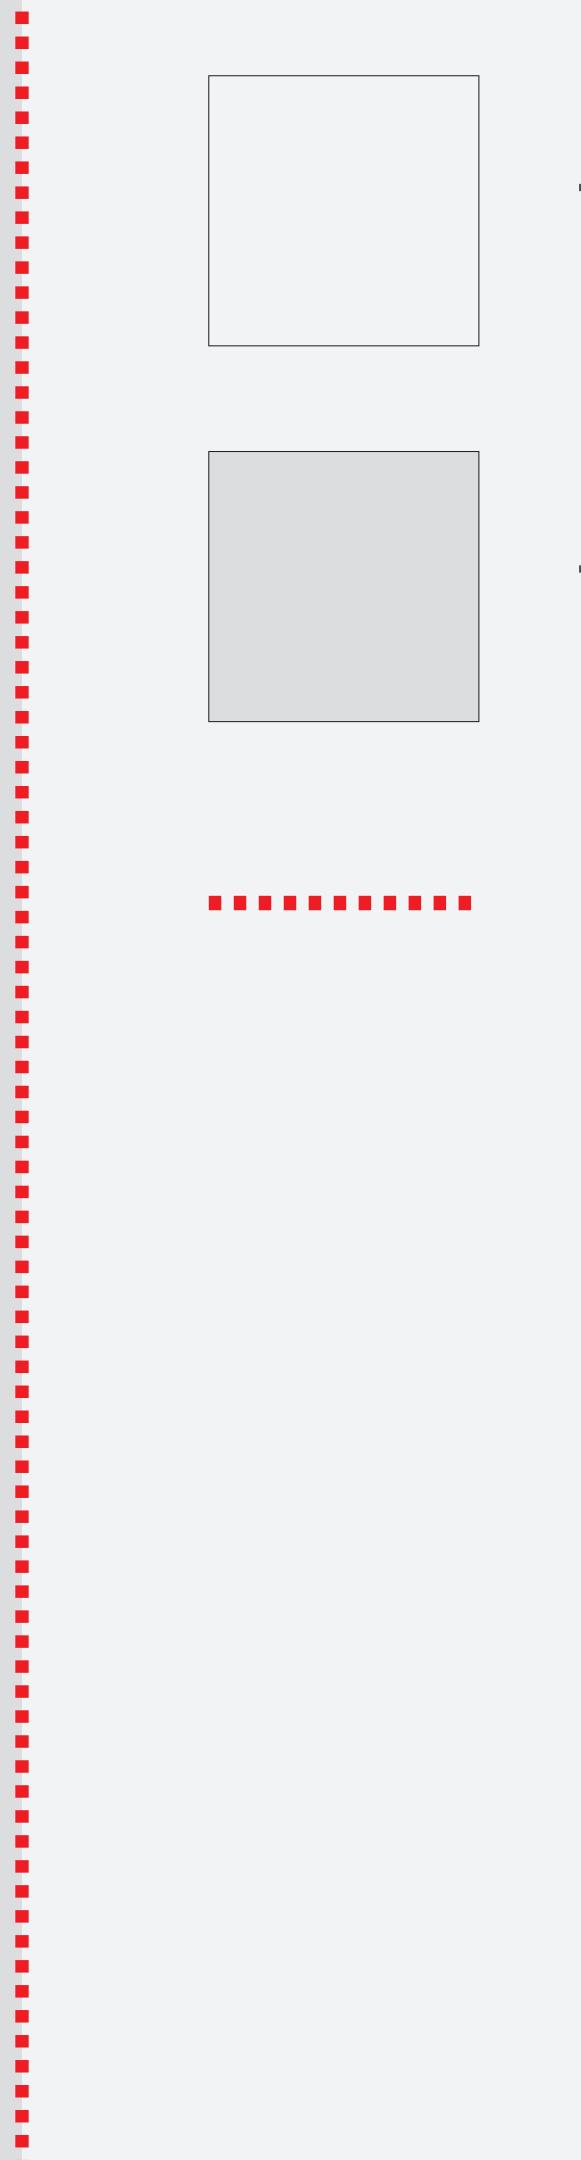

## ELEGANCE GLIDE TENSION FABRIC DISPLAY - 24.5" x 92"

Total Graphic Area: 24.5" x 92"

Total Safe Area: 22.5" x 88"

Please include a 1" margin on the top, right and left sides as well as a 3" margin on the bottom.

Total Safe Area

Total Graphic Area

## Guidelines (Safe Area)