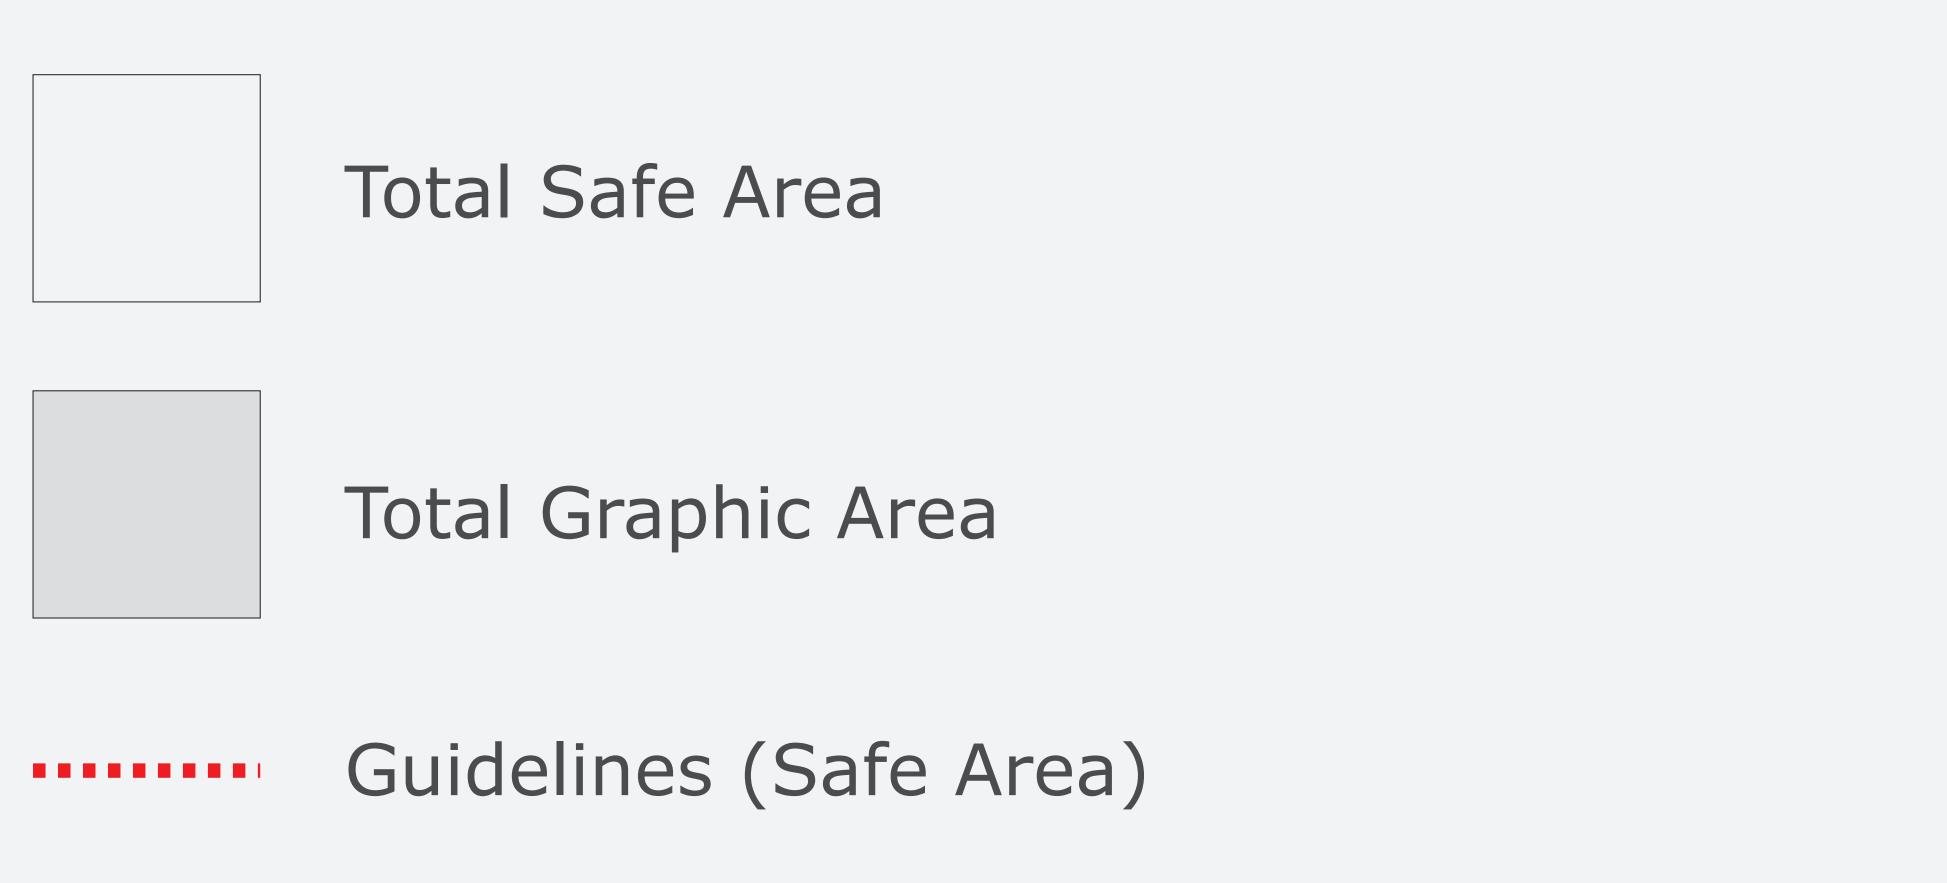

## ELEGANCE TABLETOP TENSION **FABRIC CURVED - 80.625" x 48"**

Total Graphic Area: 82.625" x 96"

Total Safe Area: 80.625" x 94"

Please include a 2" margin on the right side and a 1" margin on the top and bottom.