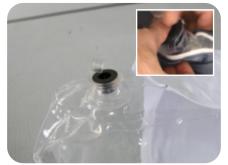

## DISPLAYS2GO

1. Remove the packing materials and lay out the inflatable chair and the cover on a clean surface.

2. Unfold the air chair, locate the valve.

3. Open the valve and connect with the pump to inflate.

4. Inflate 1/3 of the air chair from the valve, place the air chair inside the cover.

6. Inflate another 1/3 of the air chair through the 2nd valve.

8. Pull the zipper to close the cover.

5. Close the 1st valve tightly. (See image on the right)

7. Adjust the cover, then fully inflate the the air chair.

9. Place the air chair at its upright position. The assembly is finished.

Scan QR code to visit the product page:

If you have any questions regarding our products, please visit us at www.displays2go.com or contact D2G customer service at 844-221-3388.