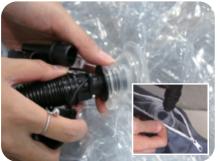

4. Inflate 1/3 of the air chair from the valve, place the air chair inside the cover.

6. Inflate another 1/3 of the air chair through the 2nd valve.

8. Pull the zipper to close the cover.

5. Close the 1st valve tightly. (See image on the right)

7. Adjust the cover, then fully inflate the the air chair.

9. Place the air chair at its upright position. The assembly is finished.

Scan QR code to visit the product page:

If you have any questions regarding our products, please visit us at www.displays2go.com or contact D2G customer service at 844-221-3388.