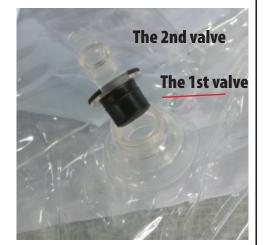

4. Inflate 1/3 of the air chair from the valve, place the air chair inside the cover.

6. Inflate another 1/3 of the air chair through the 2nd valve.

8. Pull the zipper to close the cover.

5. Close the 1st valve tightly. (See image on the right)