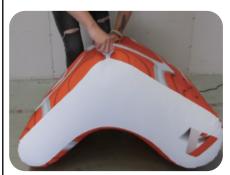

7. Adjust the cover, then fully inflate the the air chair.

9. Place the air chair at its upright position. The assembly is finished.

Scan QR code to visit the product page:

If you have any questions regarding our products, please visit us at www.displays2go.com or contact D2G customer service at 844-221-3388.