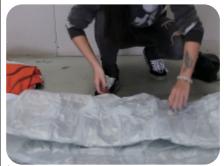

## FDIFCRLS - Inflatable Loveseat

1. Remove the packing materials and lay out the inflatable sofa and the cover on a clean surface.

2. Unfold the air sofa, and locate the valves.

3. Open the valve and connect with the pump to inflate.