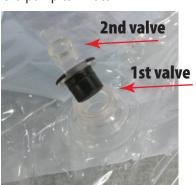

4. Inflate 1/3 of the air sofa, from the valves.

5. Close the 1st valve tightly. (see image on the right)

7. Inflate another 1/3 of the air sofa.

8. Adjust the outside cover.

6. Place the air sofa inside the cover.