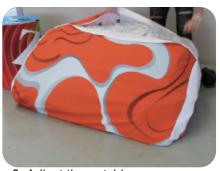

4. Inflate 1/3 of the air sofa, from the valves.

5. Close the 1st valve tightly. (see image on the right)

7. Inflate another 1/3 of the air sofa.

8. Adjust the outside cover.

6. Place the air sofa inside the cover.

9. Pull the zipper to close the cover,

with only the valve exposed.

Inflate the whole air sofa.

10. Push the valve inside the cover and zip up the cover completely. Place the sofa in its upright position. The assembly is finished.