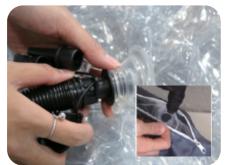

## FDIFCRLS - Inflatable Loveseat

1. Remove the packing materials and lay out the inflatable sofa and the cover on a clean surface.

2. Unfold the air sofa, and locate the valves.

3. Open the valve and connect with the pump to inflate.