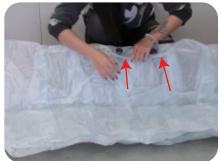

4. Inflate 1/3 of the air sofa, from the valves.

5. Close the 1st valve tightly. (see image on the right)

7. Inflate another 1/3 of the air sofa.

8. Adjust the outside cover.

6. Place the air sofa inside the cover.

9. Pull the zipper to close the cover,

with only the valve exposed.

Inflate the whole air sofa.

10. Push the valve inside the cover and zip up the cover completely. Place the sofa in its upright position. The assembly is finished.