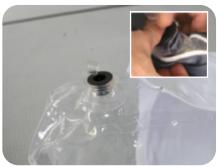

9. Pull the zipper to close the cover,

with only the valve exposed.

Inflate the whole air sofa.

10. Push the valve inside the cover and zip up the cover completely. Place the sofa in its upright position. The assembly is finished.

Scan QR code to visit the product page:

If you have any questions regarding our products, please visit us at www.displays2go.com or contact D2G customer service at 844-221-3388.