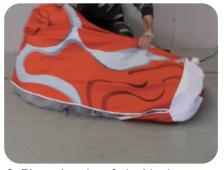

9. Pull the zipper to close the cover,

with only the valve exposed.

Inflate the whole air sofa.

10. Push the valve inside the cover and zip up the cover completely. Place the sofa in its upright position. The assembly is finished.