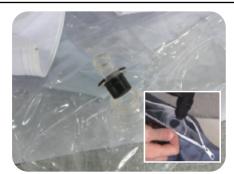

3. Expose the valve and connect it with the pump to inflate.

4. Inflate 3/4 of the table through the main valve.

5. Close the 1st valve tightly. (see the image on the right)

6. Place the bottom plate inside and inflate the whole table with the 2nd valve.