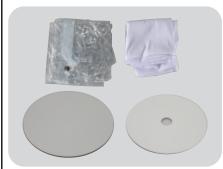

## DISPLAYS2GO

1. Remove the packing materials. Lay out the inflatable table and the fabric cover on a clean surface.

2. Place the top plate and the table inside the cover. Keep the valve facing the opening of the fabric cover.