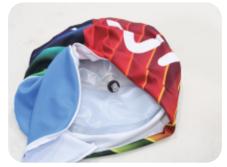

## DISPLAYS2GO

1. Remove the packing materials. Lay out the inflatable table and the fabric cover on a clean surface.

2. Place the top plate and the table inside the cover. Keep the valve facing the opening of the fabric cover.