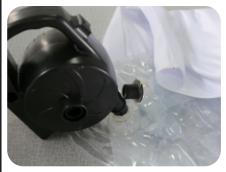

3. Expose the valve and connect it with the pump to inflate.

4. Inflate 3/4 of the table through the main valve.

5. Close the 1st valve tightly. (see the image on the right)

6. Place the bottom plate inside and inflate the whole table with the 2nd valve.