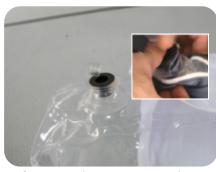

3. Expose the valve and connect it with the pump to inflate.

4. Inflate 3/4 of the table through the main valve.

5. Close the 1st valve tightly. (see the image on the right)

6. Place the bottom plate inside and inflate the whole table with the 2nd valve.