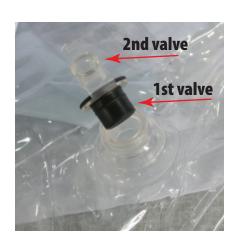

3. Expose the valve and connect it with the pump to inflate.

4. Inflate 3/4 of the table through the main valve.

5. Close the 1st valve tightly. (see the image on the right)

6. Place the bottom plate inside and inflate the whole table with the 2nd valve.

7. Close the 2nd valve and pull the zipper to close the cover. The assembly is completed.

Scan QR code to visit the product page:

If you have any questions regarding our products, please visit us at www.displays2go.com or contact D2G customer service at 844-221-3388.