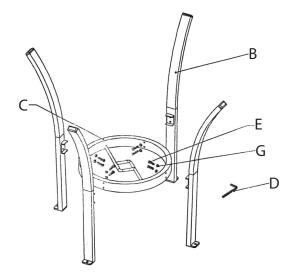

## Parts List:

D Fixed Ring 1PC

M6\*30 Screw 8PC

F

1. Assemble 4 legs (B) with the center ring (C). Insert screws (E) with washers (G) from inside of the ring.

В

Tighten all screws by using the allen key (D) provided in the package.