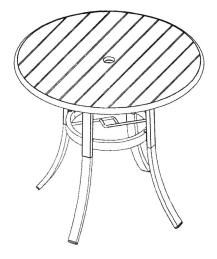

3. Check and make sure that all screws are tiahtened.

Carefully lift the assembled table to its upright position. The assembly is finished and the table is ready to use.

Scan QR code to visit the product page: