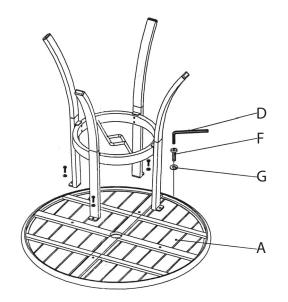

2. Place the table top (A) on the floor with bottom facing up.

Align the pre-drilled holes in the connecting tabs on the assembled legs and the holes in the table. Insert screws (F) with washers into the holes and tighten with allen key (D).