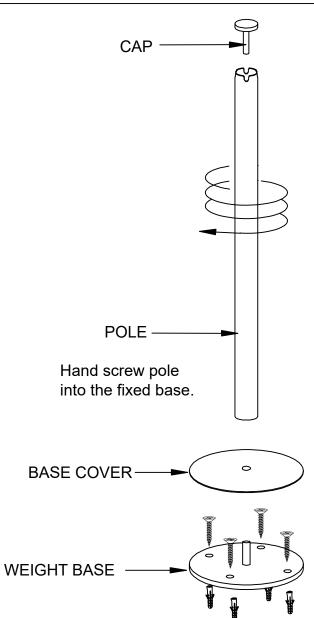

## **INSTRUCTION - QUEUE POLE STANCHION**

Slim Queue Pole Stanchion with weighted base. Height: 16", 39"

Color: Black, silver

Scan QR code to visit the product page:

Use base as template to drill holes for plastic anchor. Insert anchors first then fix the base onto ground by tightening screws from the top through the base plate.

NOTE: Based on the floor surface the unit is being installed onto, choose the proper floor mounting hardware to secure the base.

If you have any questions regarding our products, please visit us at www.displays2go.com or contact D2G customer service at 844-221-3388.