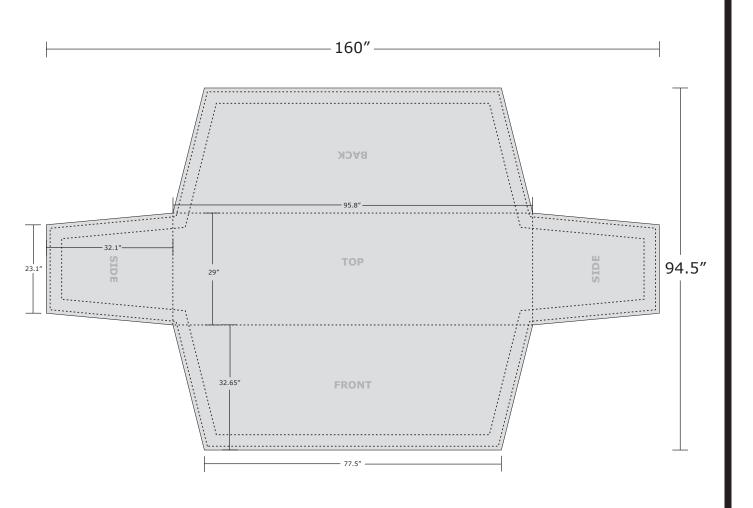

## FITTED TABLE THROW

8' Custom Printed

Total Graphic Area: 160" x 94.5" Total Safe Area: 152" x 86.5"

DO NOT design any elements (text, Logos, etc.) within 4" of edge. Graphic will be stitched on all edges.

(For Reference Only)